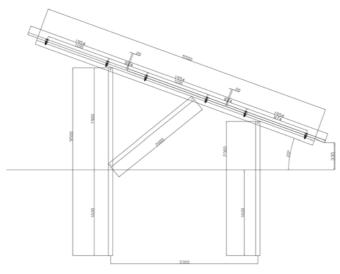

# PHOTOVOLTAIC SOLAR ENERGY **MOUNTING - GROUND - TWO PILE - VERTICAL - SI-ESF-S-SB3V**

Two poles structure for installation on the ground through direct nailed of the poles, designed to accommodate three rows of standard panels, row portrait.

## **MOUNTING - GROUND - TWO PILE - VERTICAL - SI-ESF-S-SB3V**