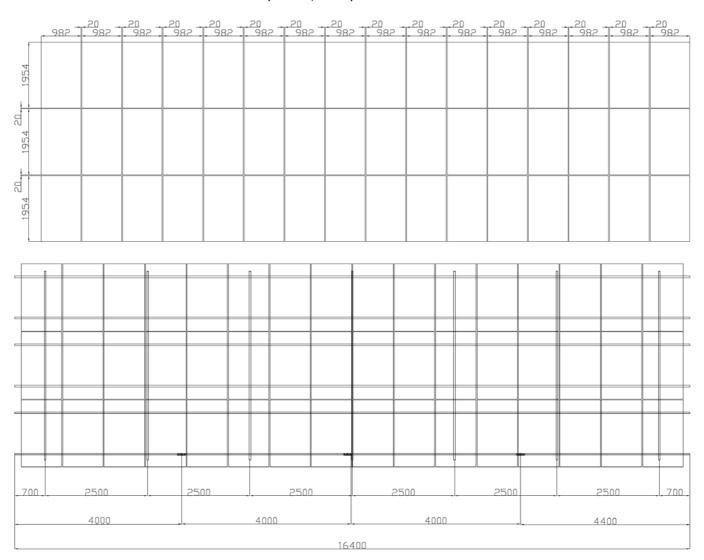

# PHOTOVOLTAIC SOLAR ENERGY **MOUNTING - GROUND - TWO PILE - VERTICAL - SI-ESF-S-SB3V**

Two poles structure for installation on the ground through direct nailed of the poles, designed to accommodate three rows of standard panels, row portrait.

## **MOUNTING - GROUND - TWO PILE - VERTICAL - SI-ESF-S-SB3V**