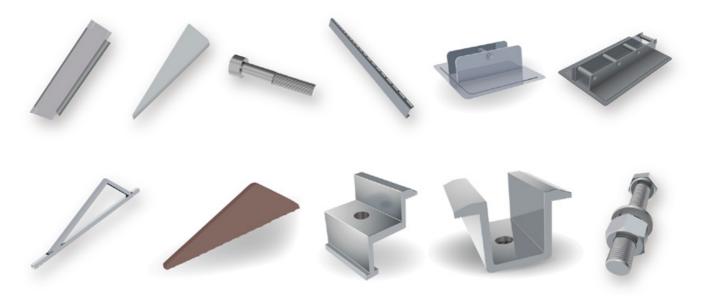

## DESCRIPTION

- ✓ Installation place: three sides system flat and sloping roofs
- $\checkmark$  Height: depending on the order
- ✓ Module frame: depending on the order
- √ Maximum wind load: 130 km/h
- √ Maximum snow load: 1 kN/m2
- ✓ Module type: with frame
- ✓ Module orientation: horizontal or vertical
- ✓ Module size: any
- ✓ Material: aluminum alloy
- ✓ Color: natural
- ✓ Warranty: 15 years