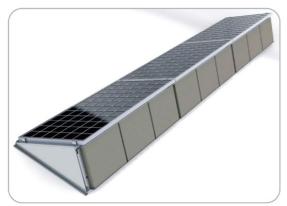

## PHOTOVOLTAIC SOLAR ENERGY MOUNTING - ROOF - FLAT - TRIANGULAR - SI-ESF-S-CPT

## DESCRIPTION

- ✓ Installation place: three sides system flat and sloping roofs
- $\checkmark$  Height: depending on the order
- ✓ Module frame: depending on the order
- √ Maximum wind load: 130 km/h
- √ Maximum snow load: 1 kN/m2
- ✓ Module type: with frame
- ✓ Module orientation: horizontal or vertical
- ✓ Module size: any
- ✓ Material: aluminum alloy
- ✓ Color: natural
- ✓ Warranty: 15 years