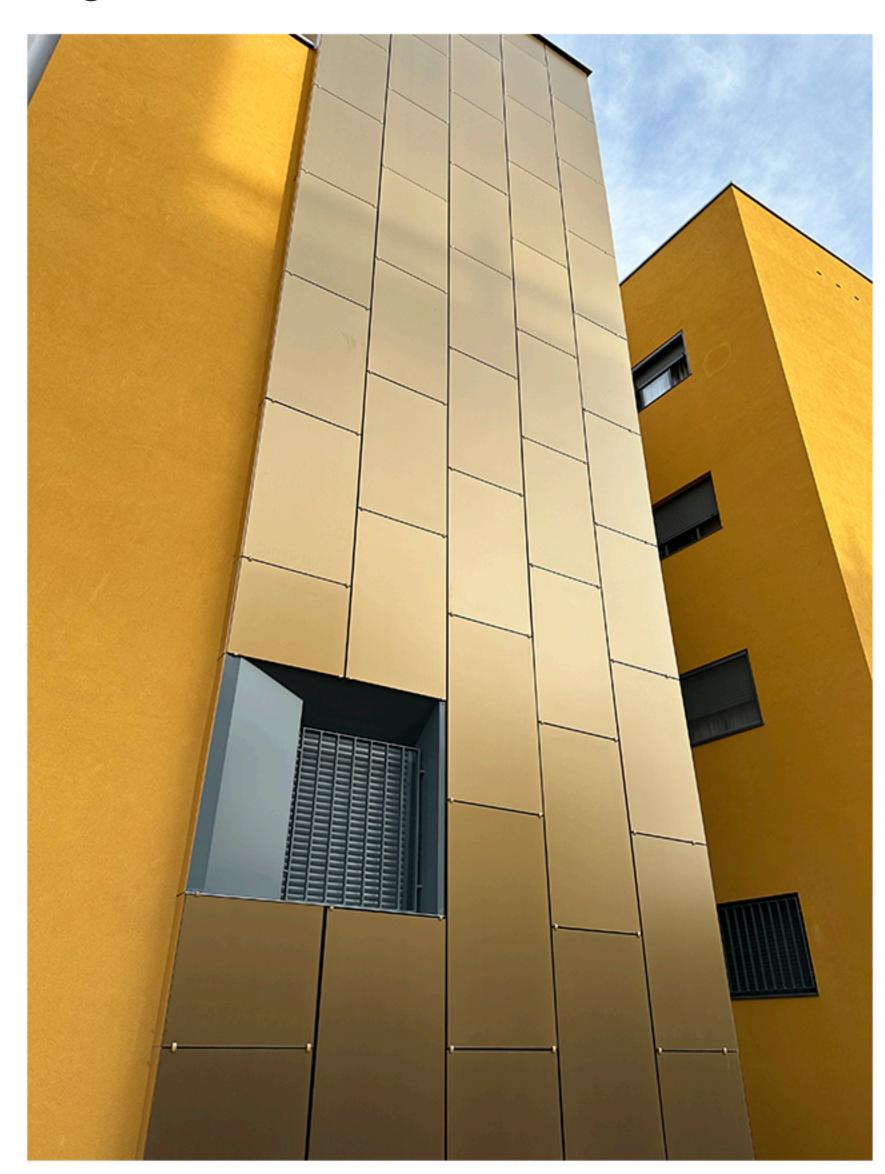

### Power:

Instalation Power: 18,000 Wp

Quantity: 132 pcs

hotovoltaic facades are an alternative way to transform materials that are normally used in construction in energetically active materials for shades.

he architectural integration of photovoltaic ventilated facades in construction makes it possible to create glazed surfaces that, in addition to being an esthetic and functional novelty, generate electrical energy.