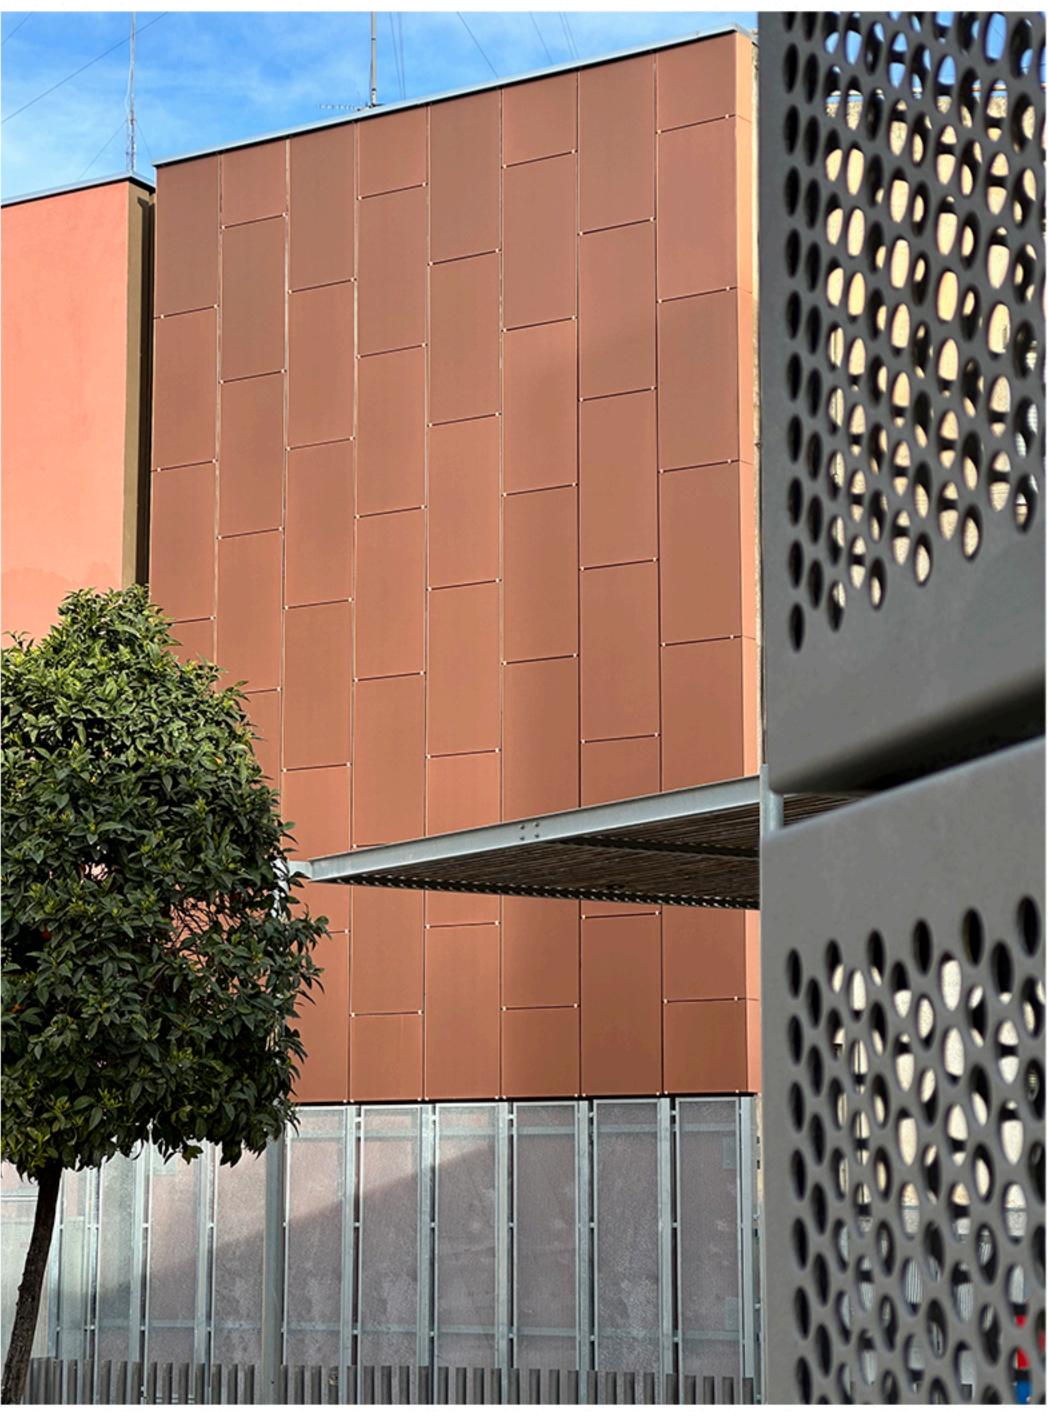

### Power:

Instalation Power: 18,000 Wp

Quantity: 132 pcs

hotovoltaic facades are an alternative way to transform materials that are normally used in construction in energetically active materials for shades.

he architectural integration of photovoltaic ventilated facades in construction makes it possible to create glazed surfaces that, in addition to being an esthetic and functional novelty, generate electrical energy.