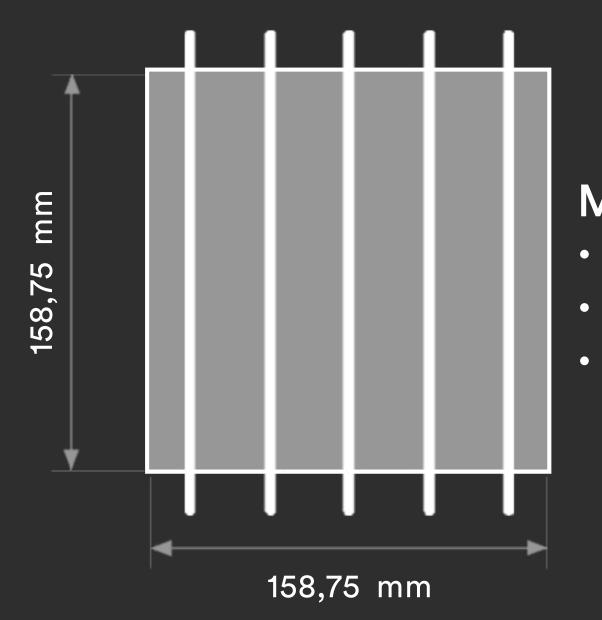

### PV PANELS

SI-ESF-M-BIPV-CL-TO-RAL1011-M158-32 SI-ESF-M-BIPV-CL-TO-RAL3012-M158-32

- •6 mm tempered glass RAL 1011
  RAL 3012
- ·0.76 mm PVB layer
- ·0.21 mm monocrystalline PV cells 158x158 mm
- ·0.76 mm PVB layer
- ·6 mm tempered glass