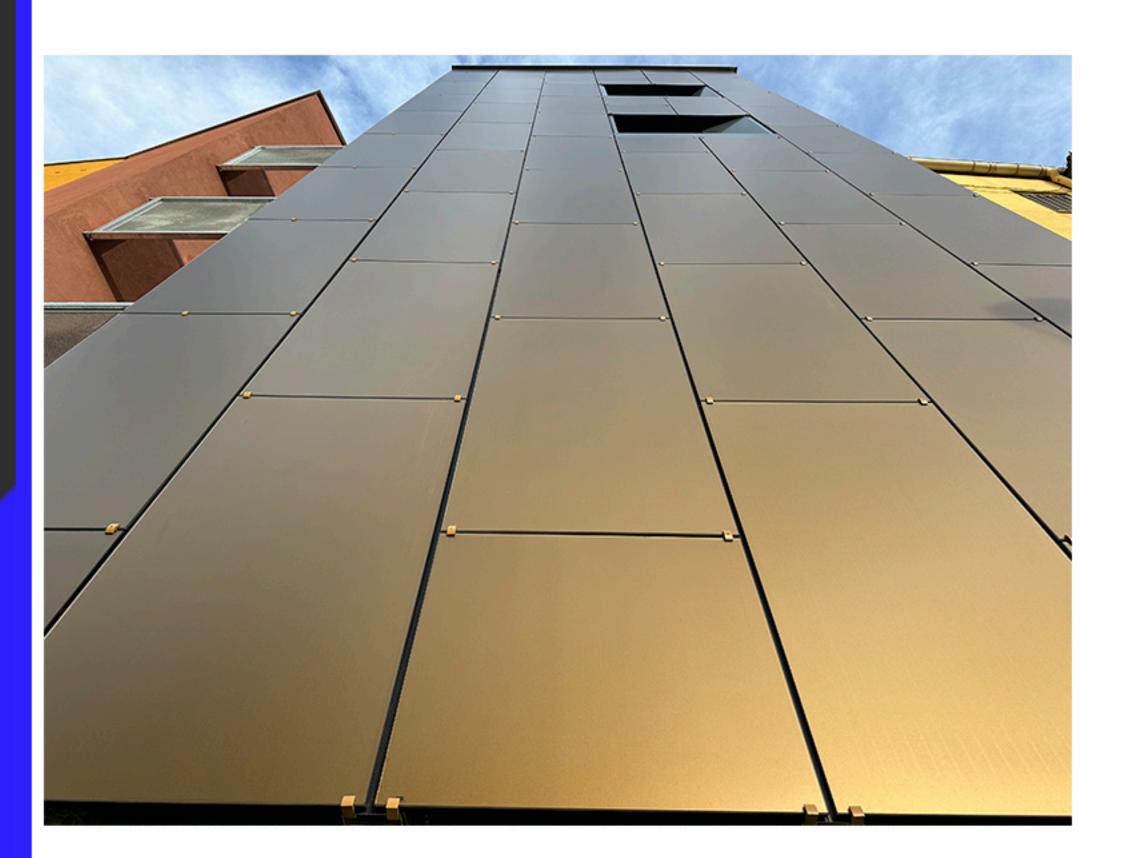

### Power:

Instalation Power: 18,000 Wp

Quantity: 132 pcs

hotovoltaic facades are an alternative way to transform materials that are normally used in construction in energetically active materials for shades.

he architectural integration of photovoltaic ventilated facades in construction makes it possible to create glazed surfaces that, in addition to being an esthetic and functional novelty, generate electrical energy.