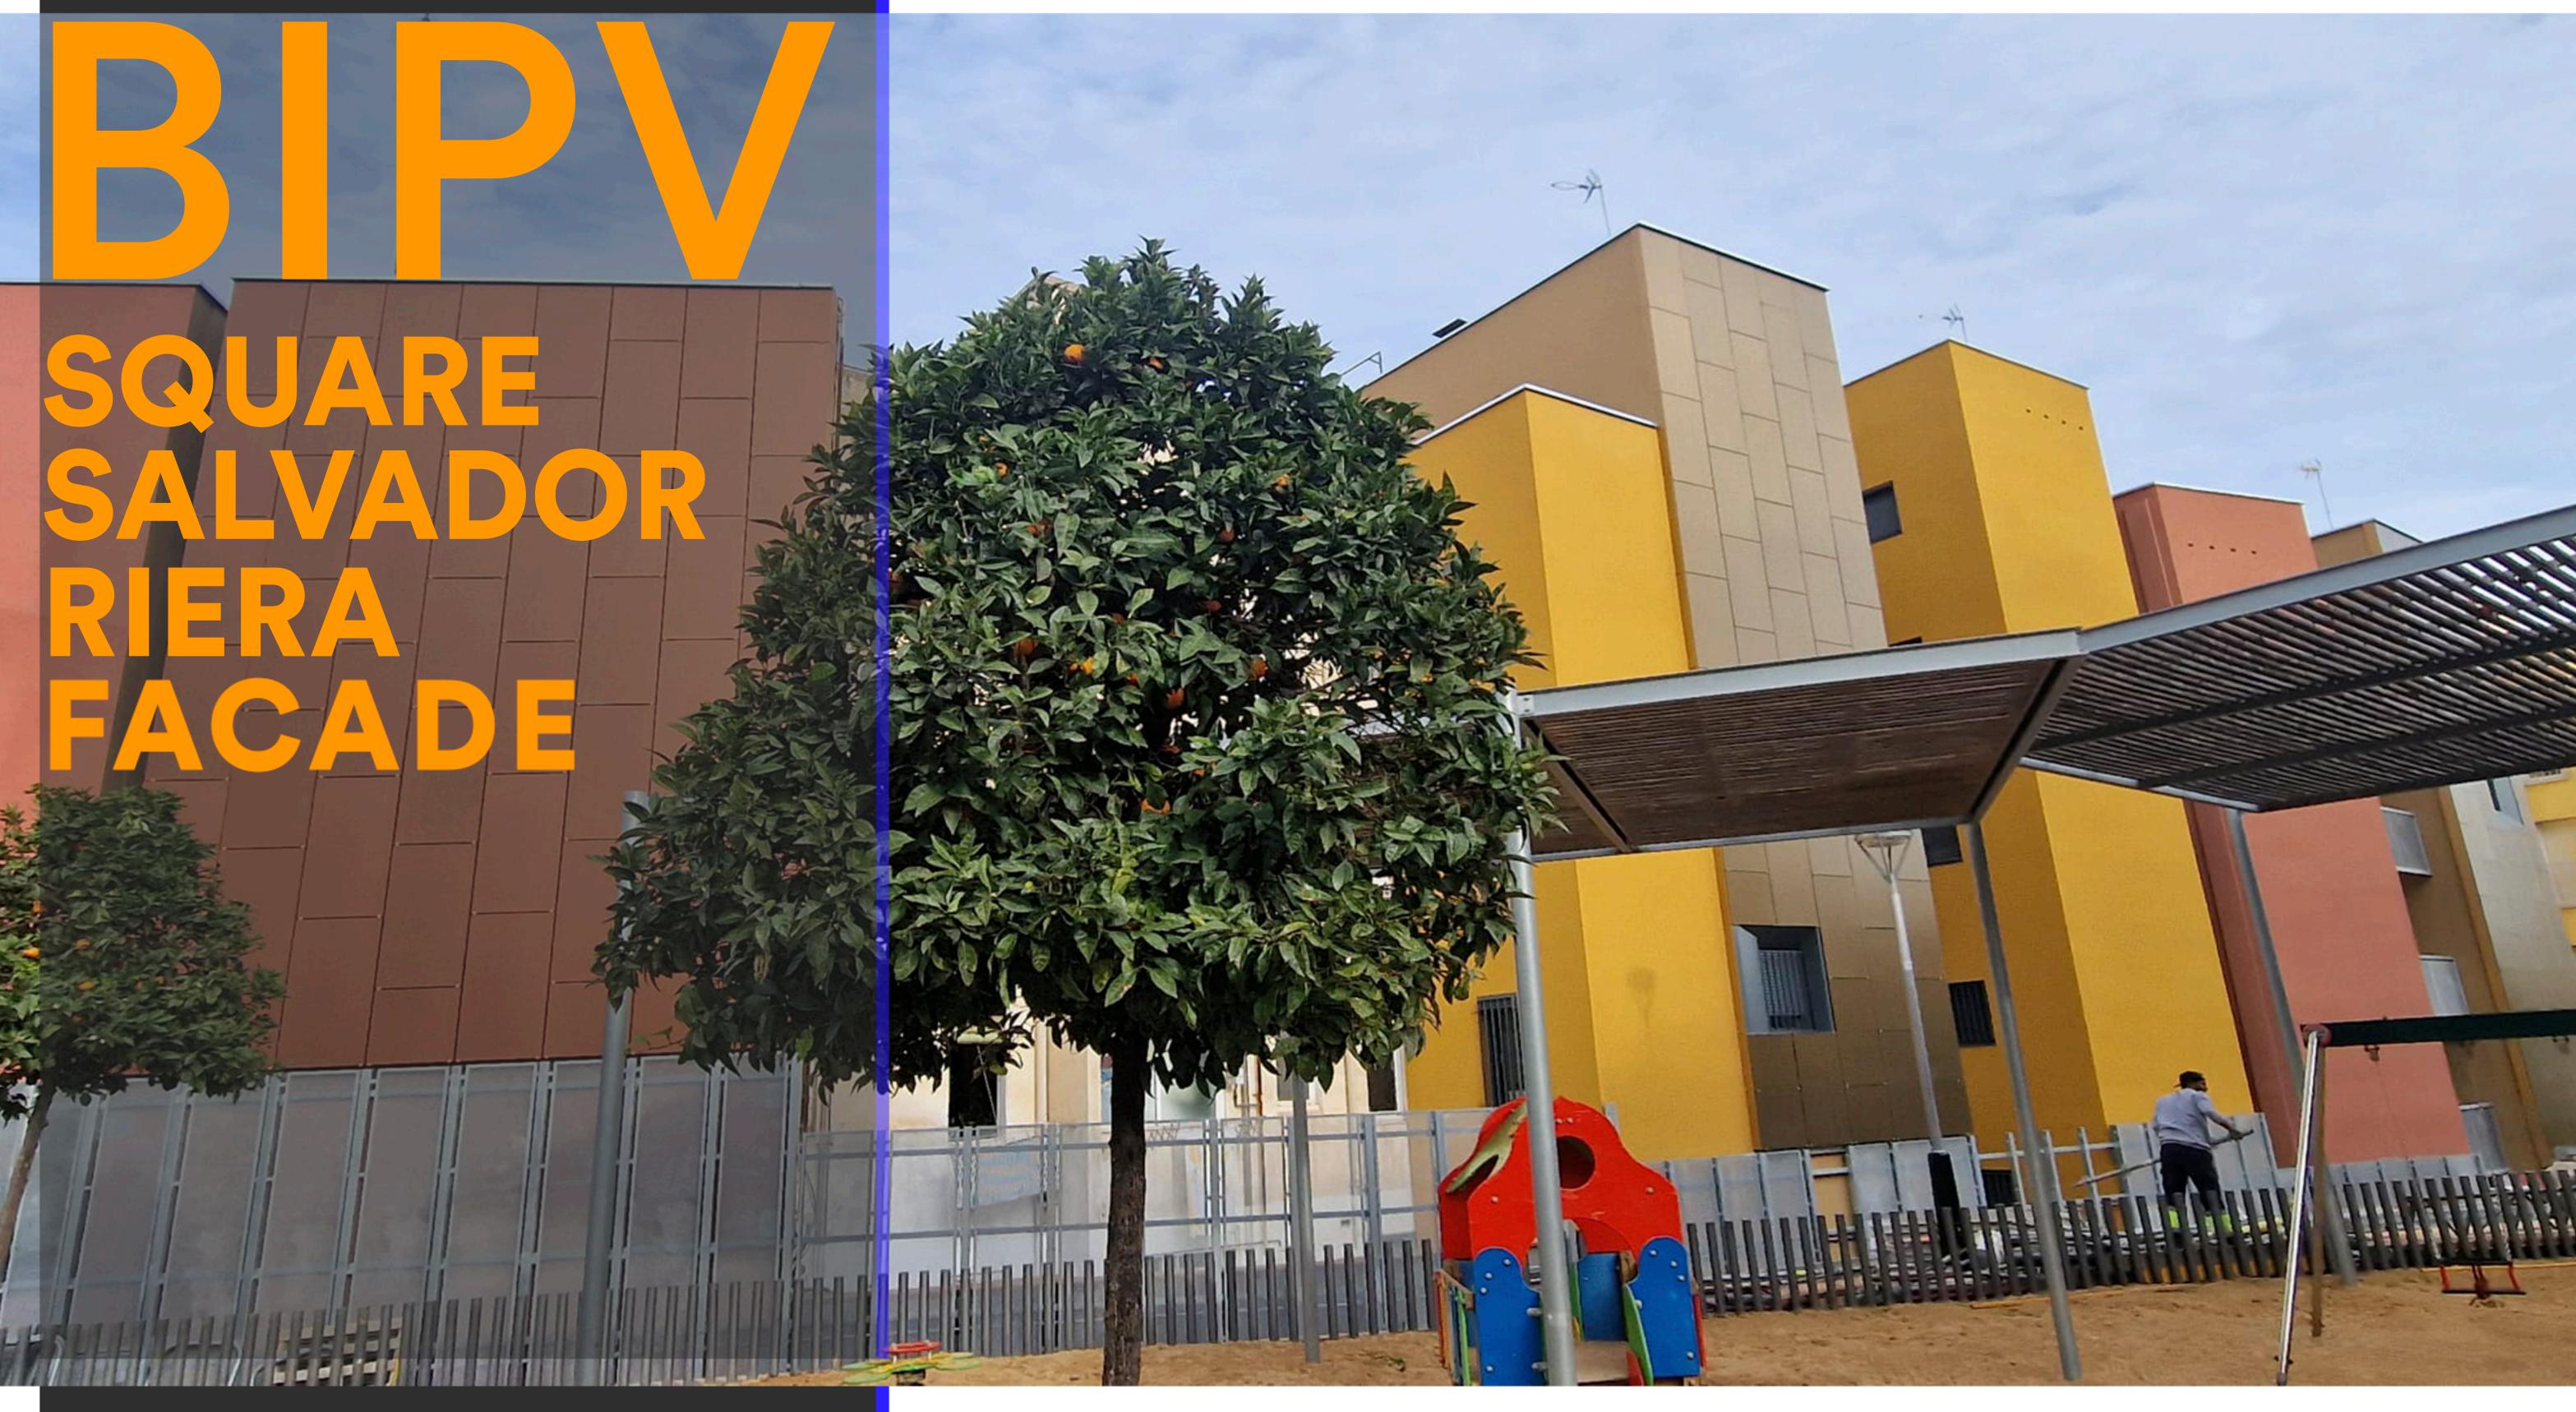

### Power:

Instalation Power: 18,000 Wp

Quantity: 132 pcs

hotovoltaic facades are an alternative way to transform materials that are normally used in construction in energetically active materials for shades.

he architectural integration of photovoltaic ventilated facades in construction makes it possible to create glazed surfaces that, in addition to being an esthetic and functional novelty, generate electrical energy.