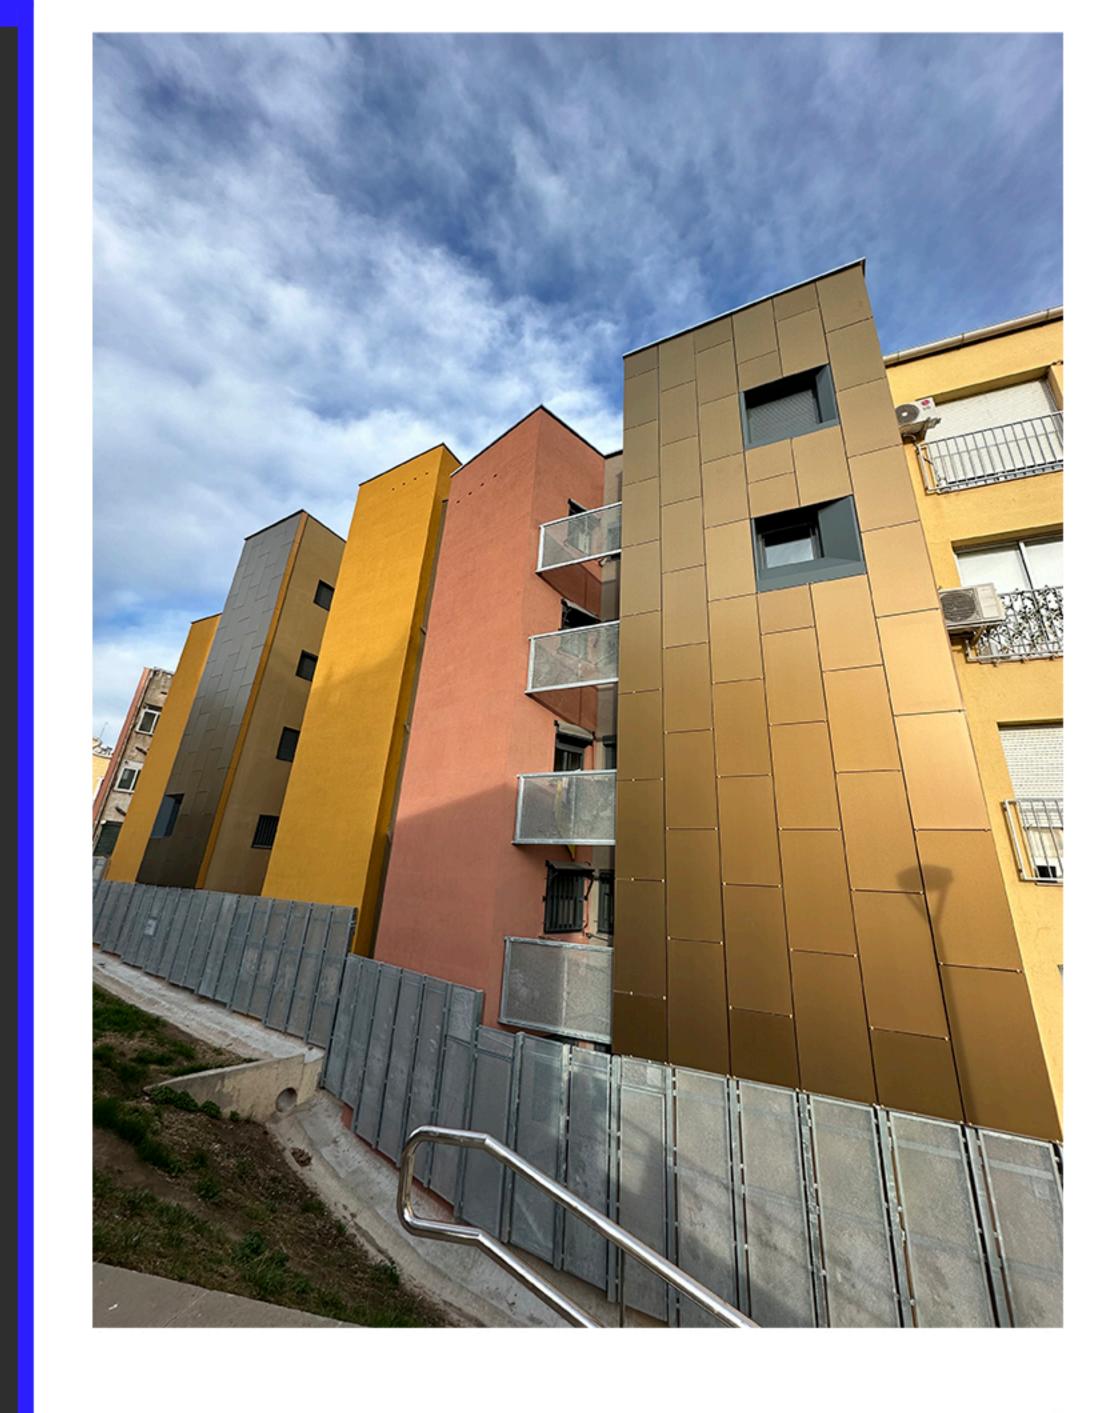

### PV PANELS

SI-ESF-M-BIPV-CL-TO-RAL1011-M158-32 SI-ESF-M-BIPV-CL-TO-RAL3012-M158-32

- •6 mm tempered glass RAL 1011
  RAL 3012
- ·0.76 mm PVB layer
- ·0.21 mm monocrystalline PV cells 158x158 mm
- ·0.76 mm PVB layer
- ·6 mm tempered glass

### Composition:

### Sizes:

730 x 1420 mm

Transparency: 0%

### Power:

Instalation Power: 18,000 Wp

Quantity: 132 pcs

hotovoltaic facades are an alternative way to transform materials that are normally used in construction in energetically active materials for shades.