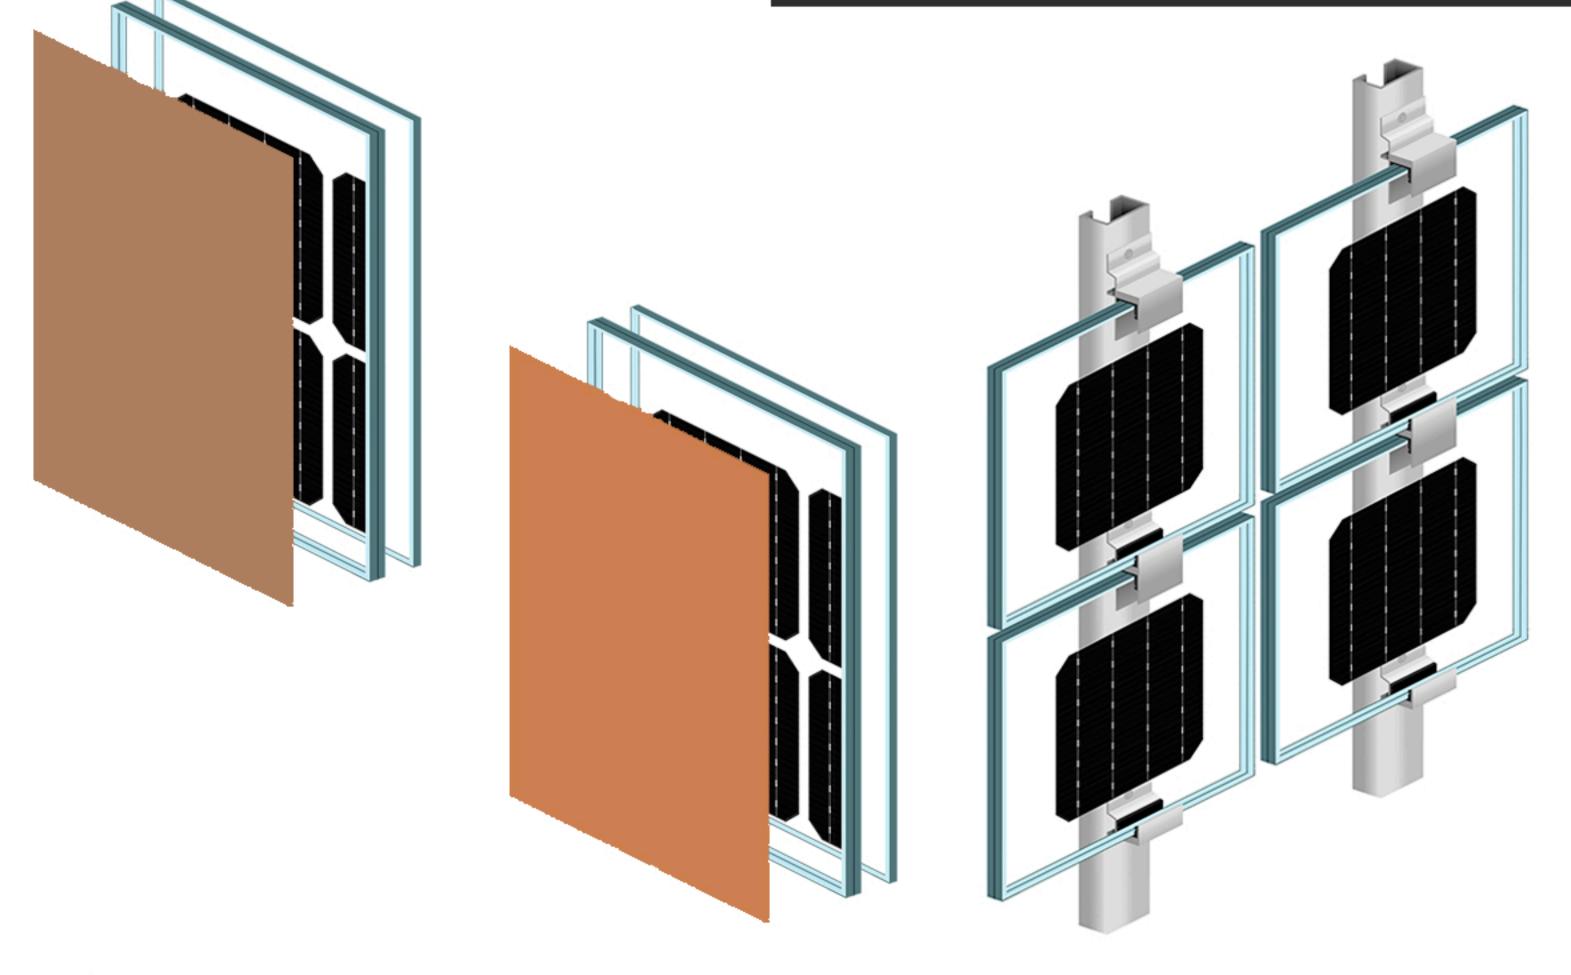

### PV PANELS

SI-ESF-M-BIPV-CL-TO-RAL1011-M158-32 SI-ESF-M-BIPV-CL-TO-RAL3012-M158-32

- •6 mm tempered glass RAL 1011
  RAL 3012
- ·0.76 mm PVB layer
- ·0.21 mm monocrystalline PV cells 158x158 mm
- ·0.76 mm PVB layer
- ·6 mm tempered glass

### Composition:

### Sizes:

730 x 1420 mm

Transparency: 0%

### Power:

Instalation Power: 18,000 Wp

Quantity: 132 pcs

hotovoltaic facades are an alternative way to transform materials that are normally used in construction in energetically active materials for shades.