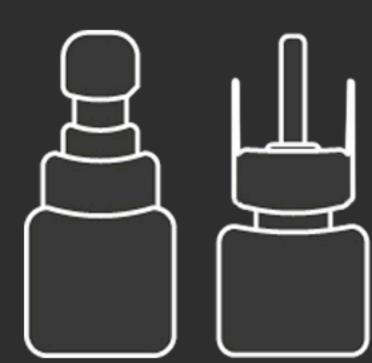

hotovoltaic facades are an alternative way to transform materials that are normally used in construction in energetically active materials for shades.

Solar Innova total color PV panels are a perfect solution as they constitute a range of active technological glass capable to generate electrical energy, which can be used in new construction and renovation buildings, allowing electrical autonomy and energy savings.



he architectural integration of photovoltaic ventilated facades in construction makes it possible to create glazed surfaces that, in addition to being an esthetic and functional novelty, generate electrical energy.



Monocrystalline

- sc-Si PV
- 5bb connection
- high efficiency

# PV Panel MATERIALS

### Junction Box:

Back

### Cable:

4 mm



### Connectors:

Type 4









ISO 9001 ISO 14001 ISO 45001



IEC/EN 61215 IEC/EN 61730 IEC/EN 63092









#### SI-ESF-M-BIPV-CL-TO-M158-32







Advantage of unused areas

Amortization of economic investments

+ Energy + Saving - Outlay - CO2



nZEB Nearly Zero Energy Buildings



ISO 1064 **GHG Protocol** 



WEEE 2002/96/EC



Fast Return Of Investment material



12/25 years guarantee

Photovoltaic

Architecture



High satisfaction



Custom design and production



Low degradation