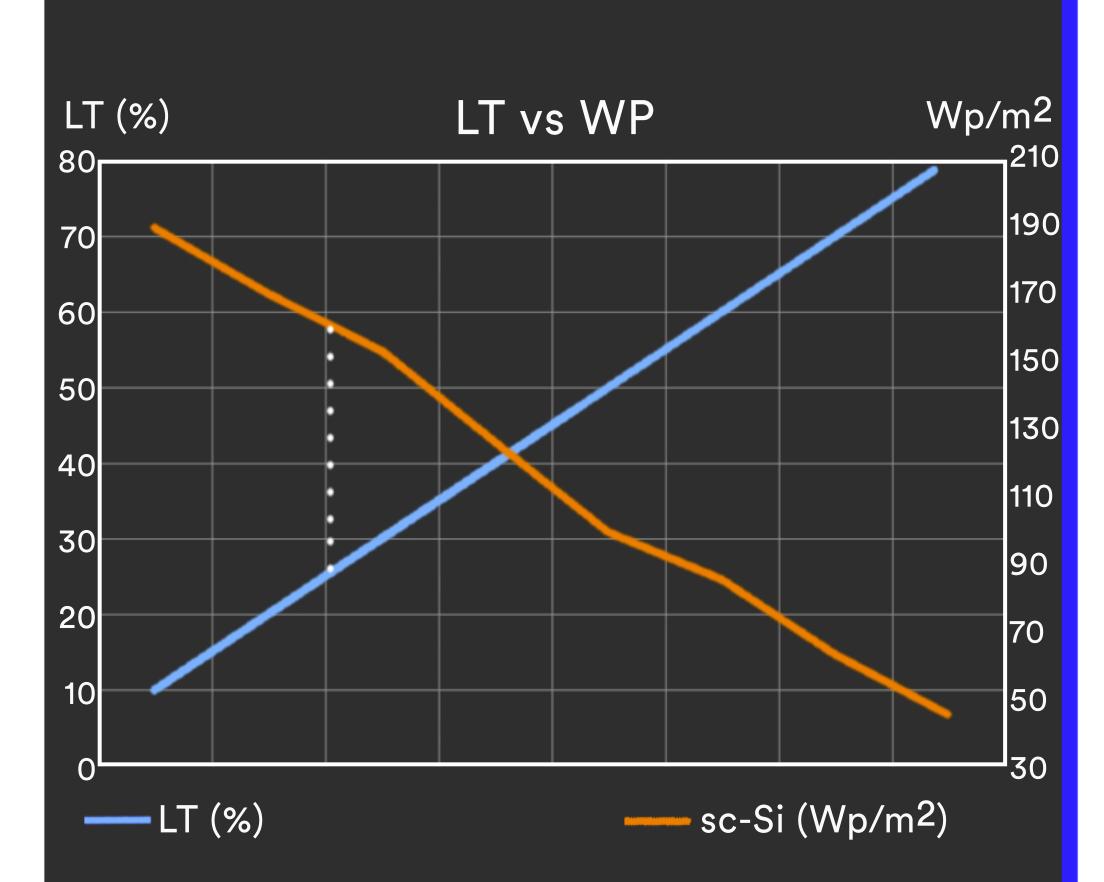

## Composition

Size: 1000 x 1000 x 14 mm

Weight: 27 kg Matrix: 6 x 92

Transparency: 60%

Panel Power: 77 Wp

Total Power: 1,848 Wp

www.solarinnova.net

Quantity: 24 pcs