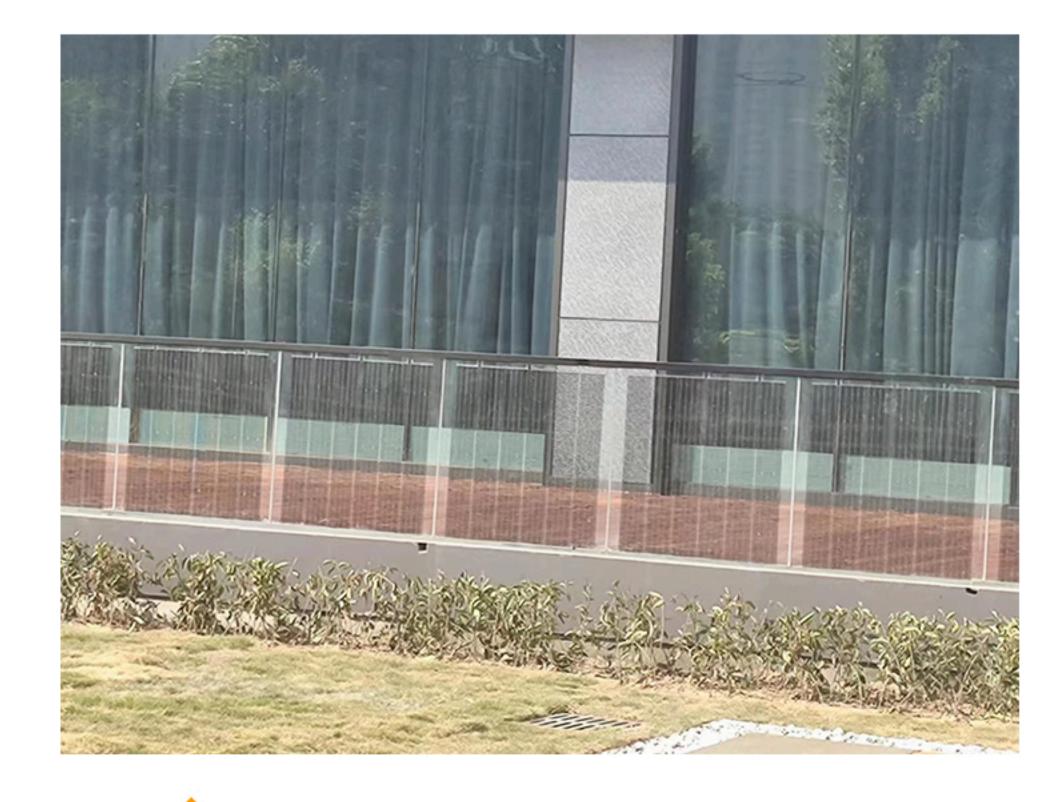

## PV PANEL PARAPET

SI-ESF-M-BIPV-BL-M140-552

- ·6 mm tempered glass high-transparency
- ·0.76 mm PVB layer
- ·0.21 mm monocrystalline PV cells 140x5 mm
- ·0.76 mm PVB layer
- ·6 mm tempered glass

## Composition

Size: 1000 x 1000 x 14 mm

Weight: 27 kg Matrix: 6 x 92

Transparency: 60%

Panel Power: 77 Wp

Total Power: 1,848 Wp

www.solarinnova.net

Quantity: 24 pcs

Paseo

SI-ESF-M-BIPV-BL-M140-552

ne of the great advantages of Solar Innova's architectural integration photovoltaic glasses is that they act as a filter for ultraviolet and infrared radiation, both harmful to health, in addition to generating clean and free energy thanks to the sun.