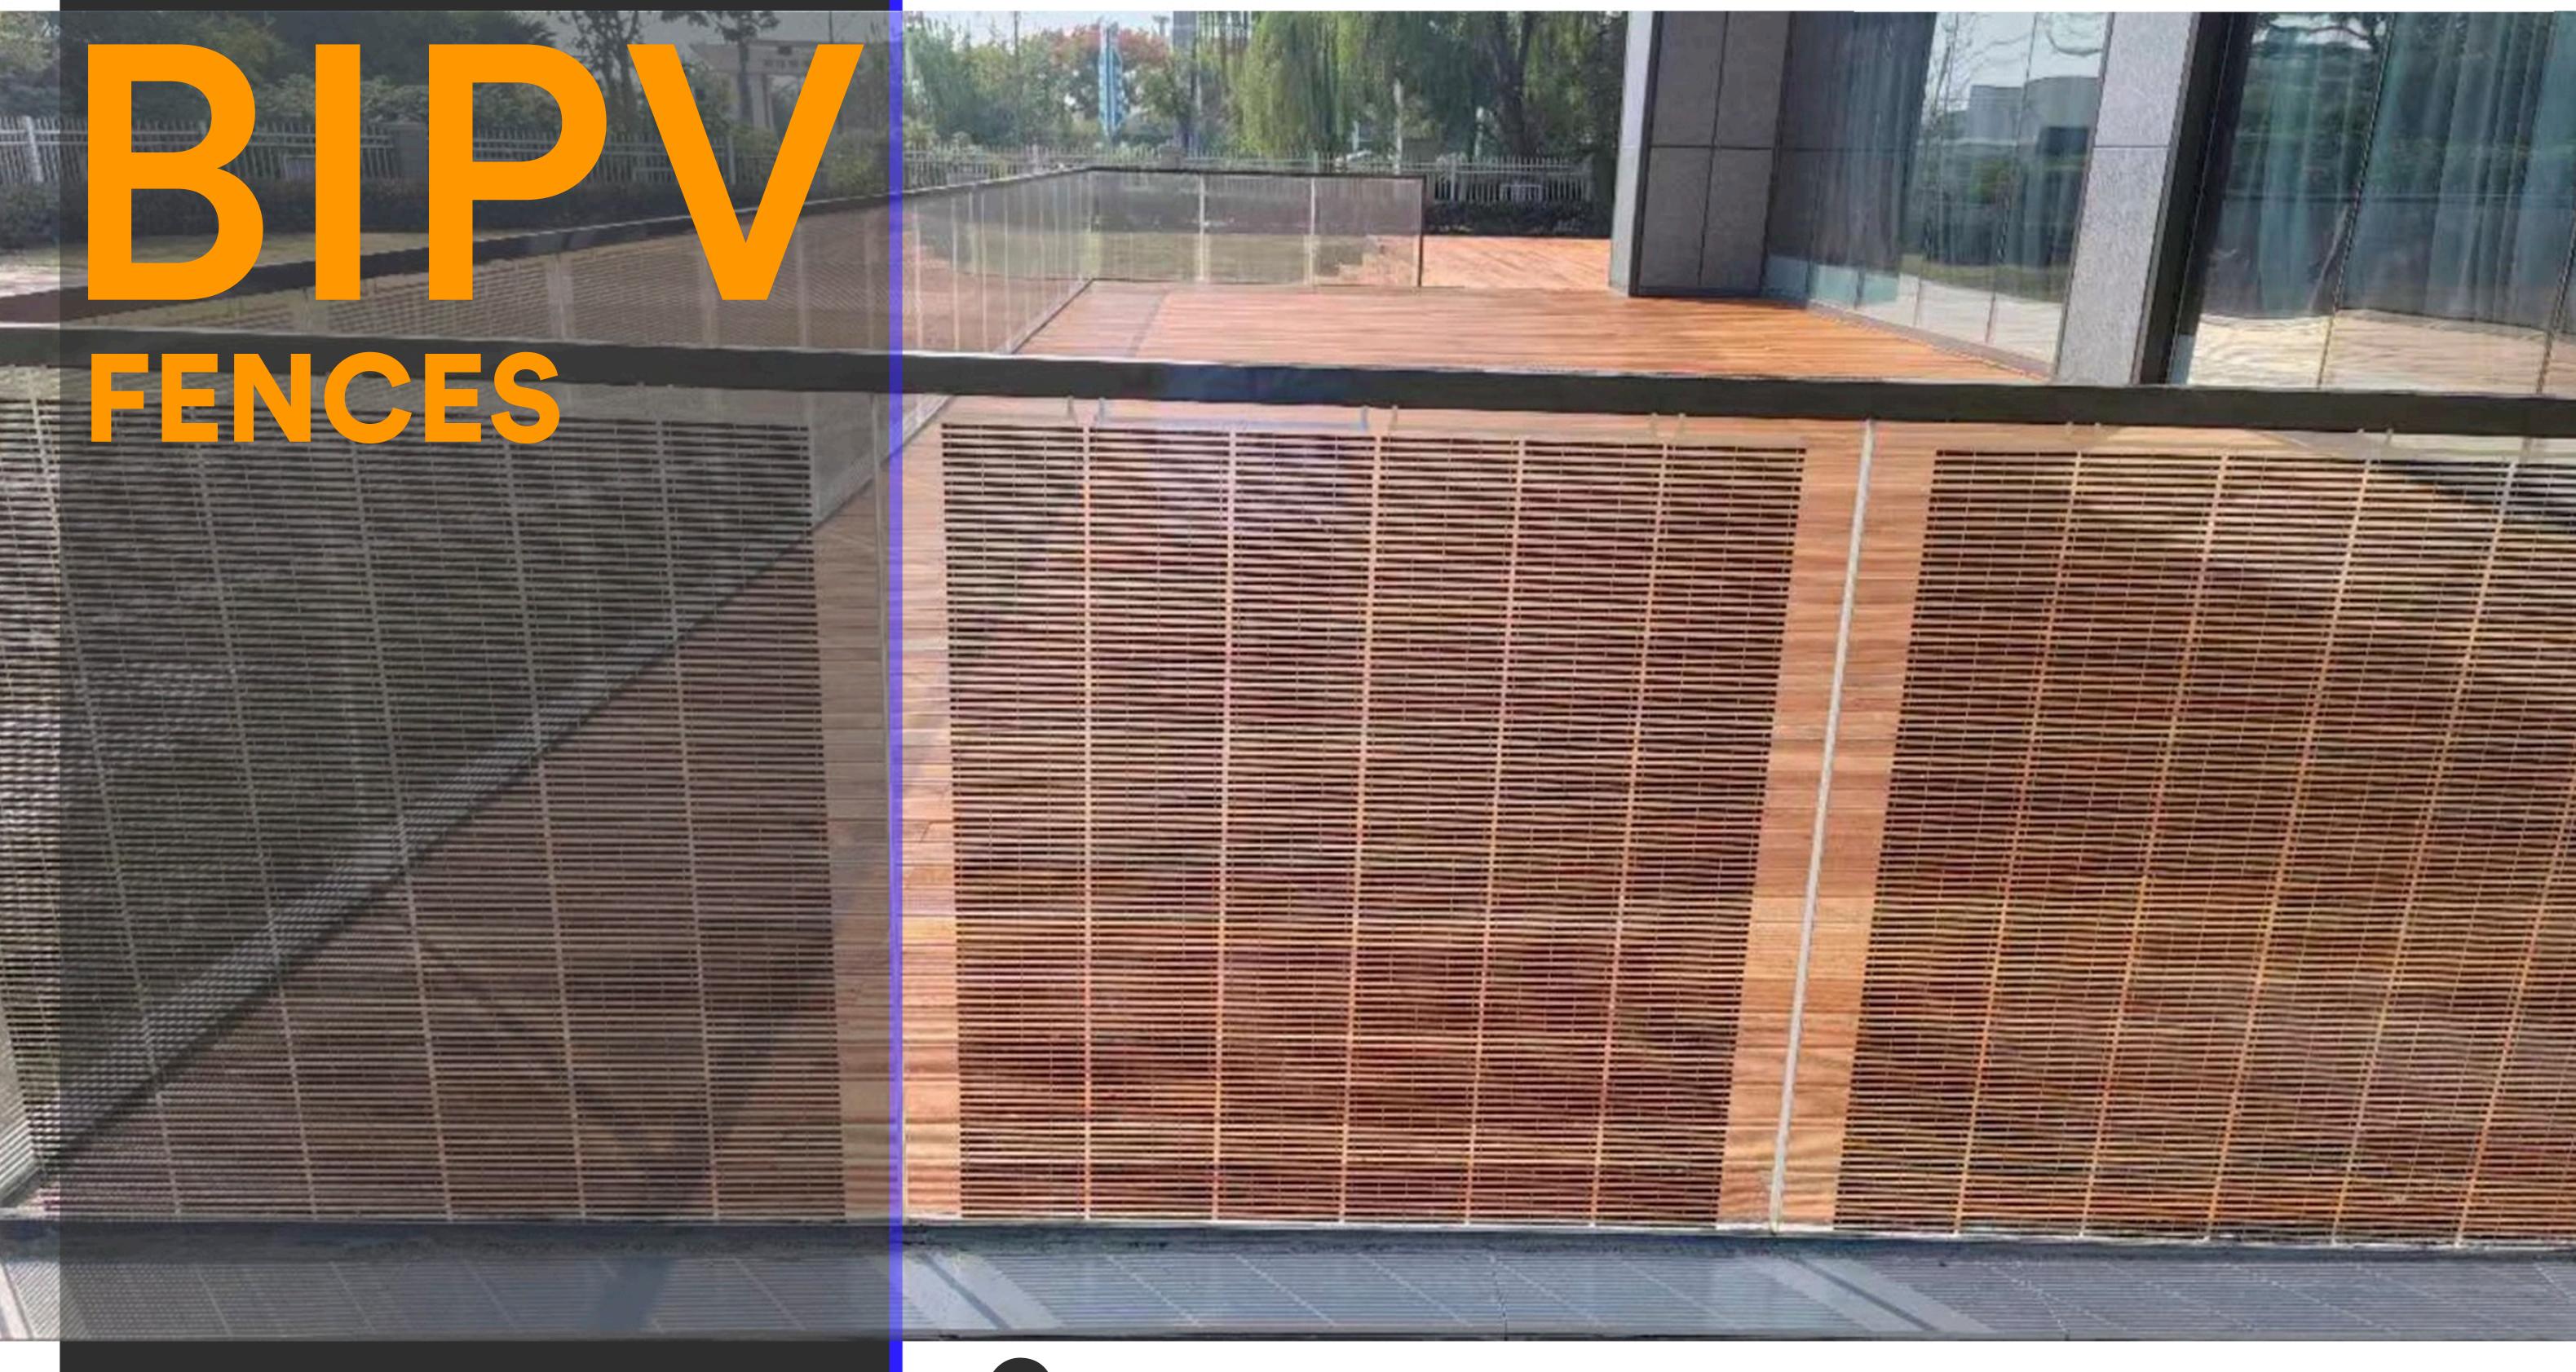

## PV PANEL PARAPET

SI-ESF-M-BIPV-BL-M140-552

- ·6 mm tempered glass high-transparency
- ·0.76 mm PVB layer
- ·0.21 mm monocrystalline PV cells 140x5 mm
- ·0.76 mm PVB layer
- ·6 mm tempered glass

## Composition

Size: 1000 x 1000 x 14 mm

Weight: 27 kg Matrix: 6 x 92

Transparency: 60%

Panel Power: 77 Wp

Total Power: 1,848 Wp

www.solarinnova.net

Quantity: 24 pcs

Solar fences are a perfect solution as they constitute a range of active technological glass capable to generate electrical energy, which can be used in new construction and renovation buildings, allowing electrical autonomy and energy savings.

Paseo

SI-ESF-M-BIPV-BL-M140-552

ne of the great advantages of Solar Innova's architectural integration photovoltaic glasses is that they act as a filter for ultraviolet and infrared radiation, both harmful to health, in addition to generating clean and free energy thanks to the sun.