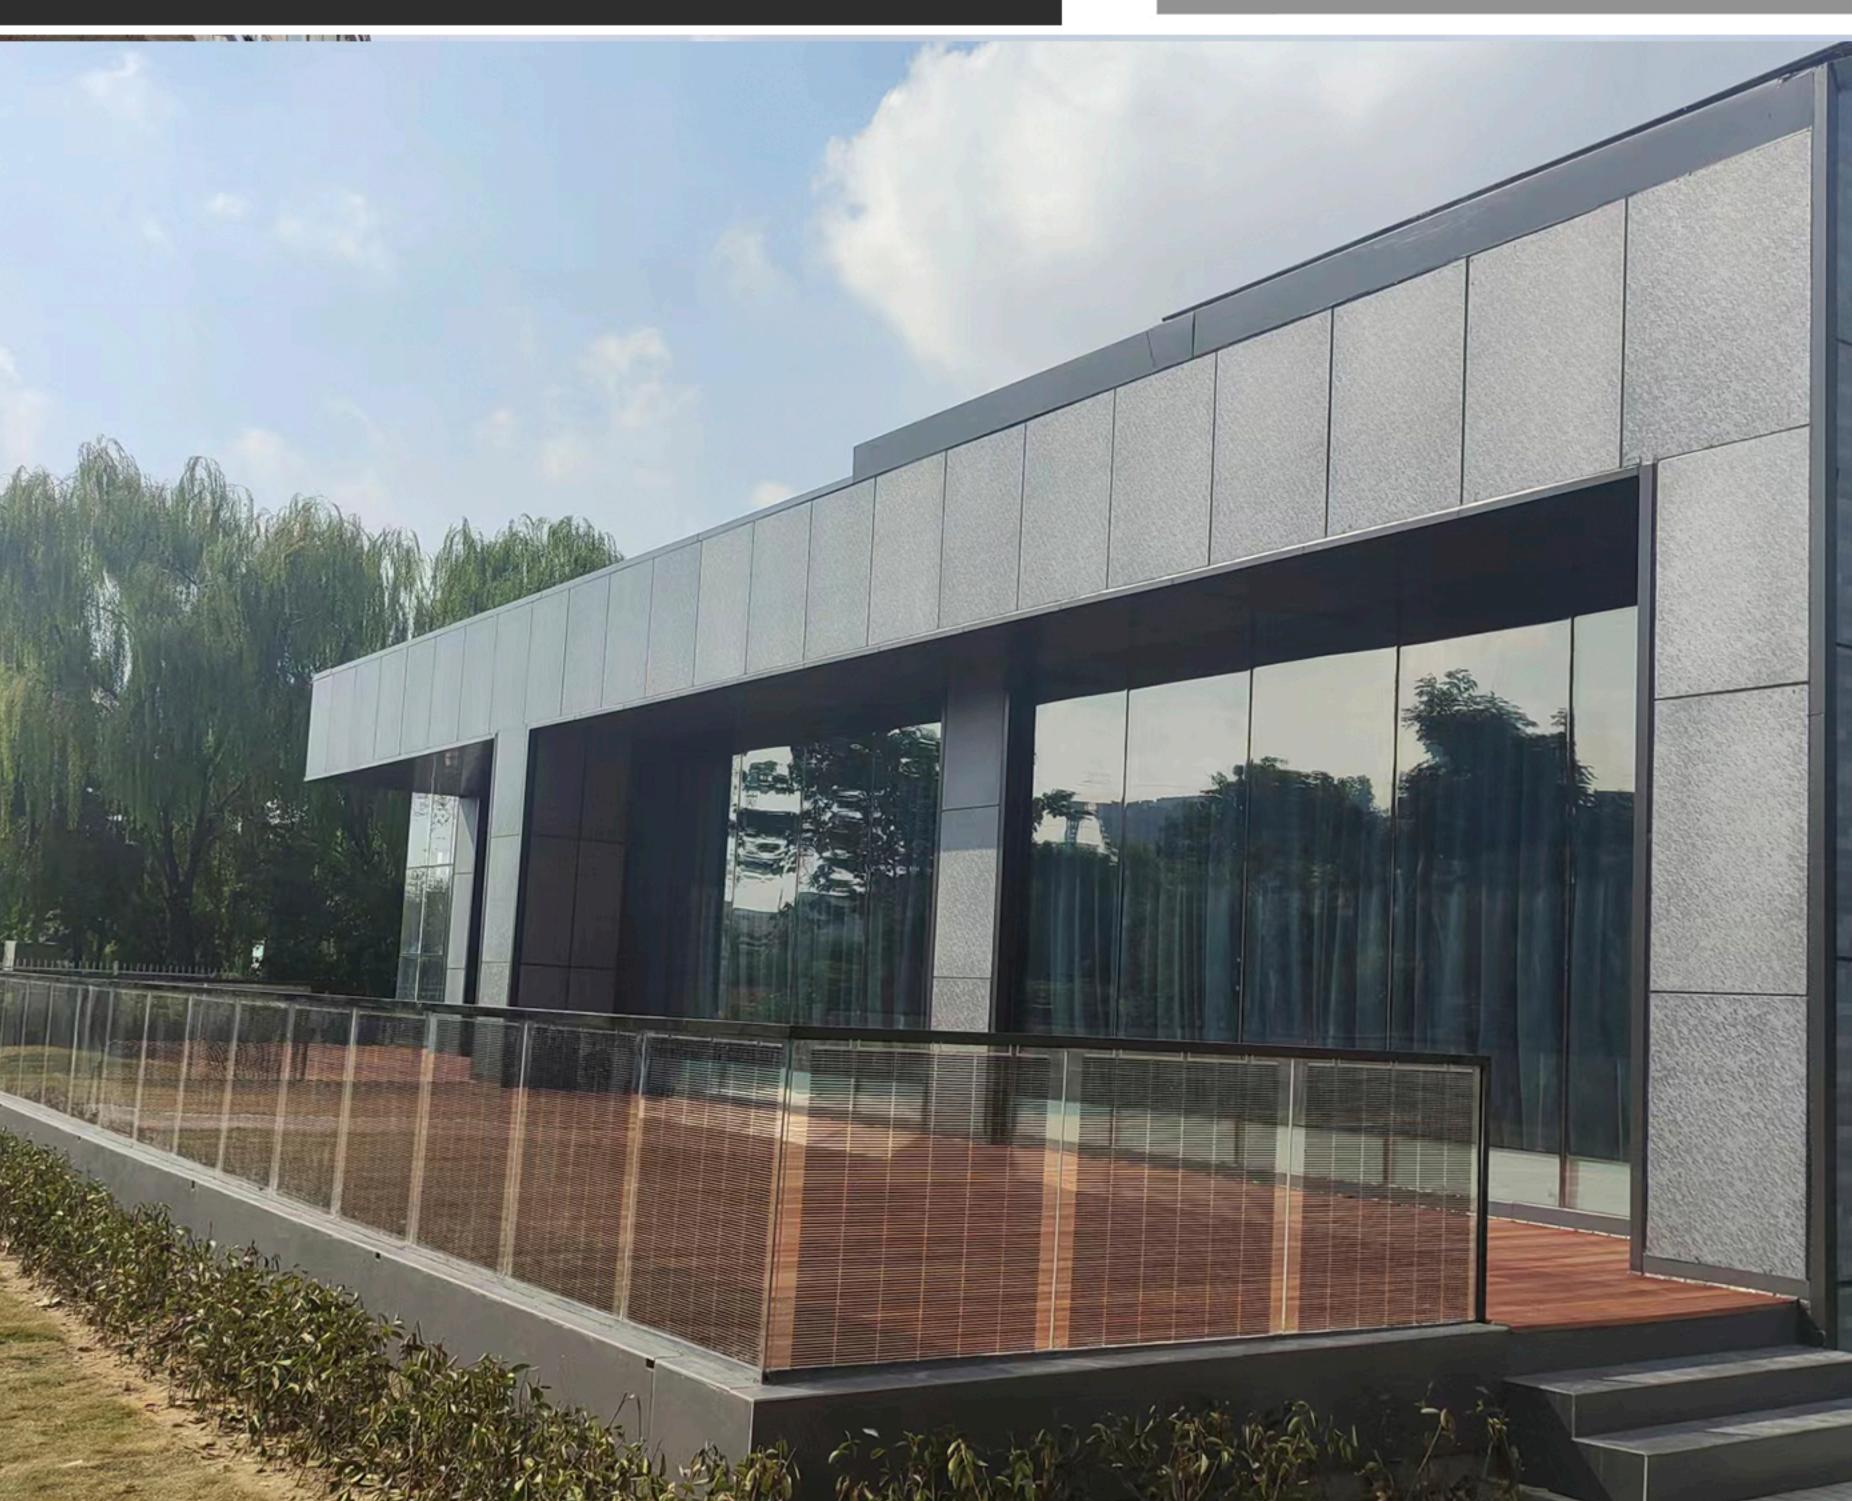

## PV PANEL PARAPET

SI-ESF-M-BIPV-BL-M140-552

- ·6 mm tempered glass high-transparency
- ·0.76 mm PVB layer
- ·0.21 mm monocrystalline PV cells 140x5 mm
- ·0.76 mm PVB layer
- ·6 mm tempered glass

## Composition

Size: 1000 x 1000 x 14 mm

Weight: 27 kg Matrix: 6 x 92

Transparency: 60%

Panel Power: 77 Wp

Total Power: 1,848 Wp

www.solarinnova.net

Quantity: 24 pcs

Solar fences are a perfect solution as they constitute a range of active technological glass capable to generate electrical energy, which can be used in new construction and renovation buildings, allowing electrical autonomy and energy savings.

Paseo

SI-ESF-M-BIPV-BL-M140-552

ne of the great advantages of Solar Innova's architectural integration photovoltaic glasses is that they act as a filter for ultraviolet and infrared radiation, both harmful to health, in addition to generating clean and free energy thanks to the sun.