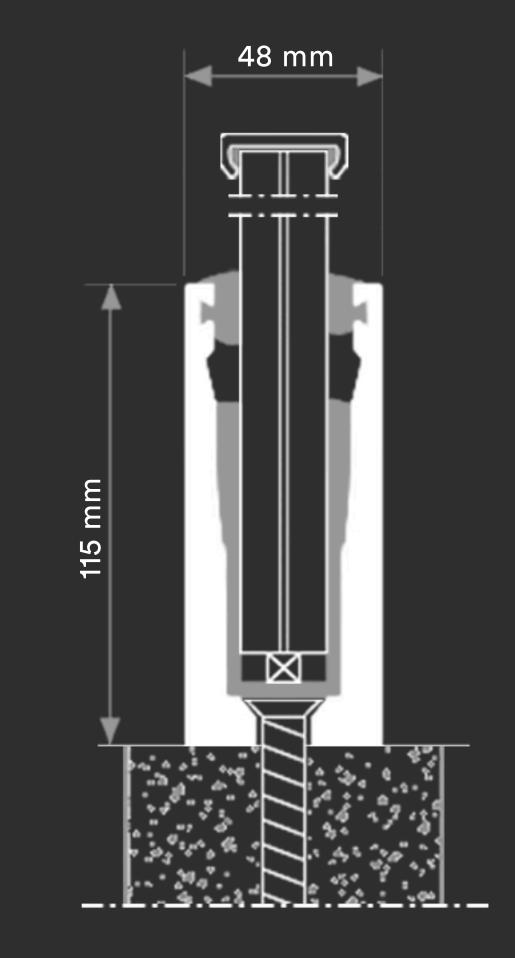

## PV PANEL PARAPET

SI-ESF-M-BIPV-BL-M140-552

- ·6 mm tempered glass high-transparency
- ·0.76 mm PVB layer
- ·0.21 mm monocrystalline PV cells 140x5 mm
- ·0.76 mm PVB layer
- ·6 mm tempered glass

## Composition

Size: 1000 x 1000 x 14 mm

Weight: 27 kg Matrix: 6 x 92

Transparency: 60%

Panel Power: 77 Wp

Total Power: 1,848 Wp

www.solarinnova.net

Quantity: 24 pcs