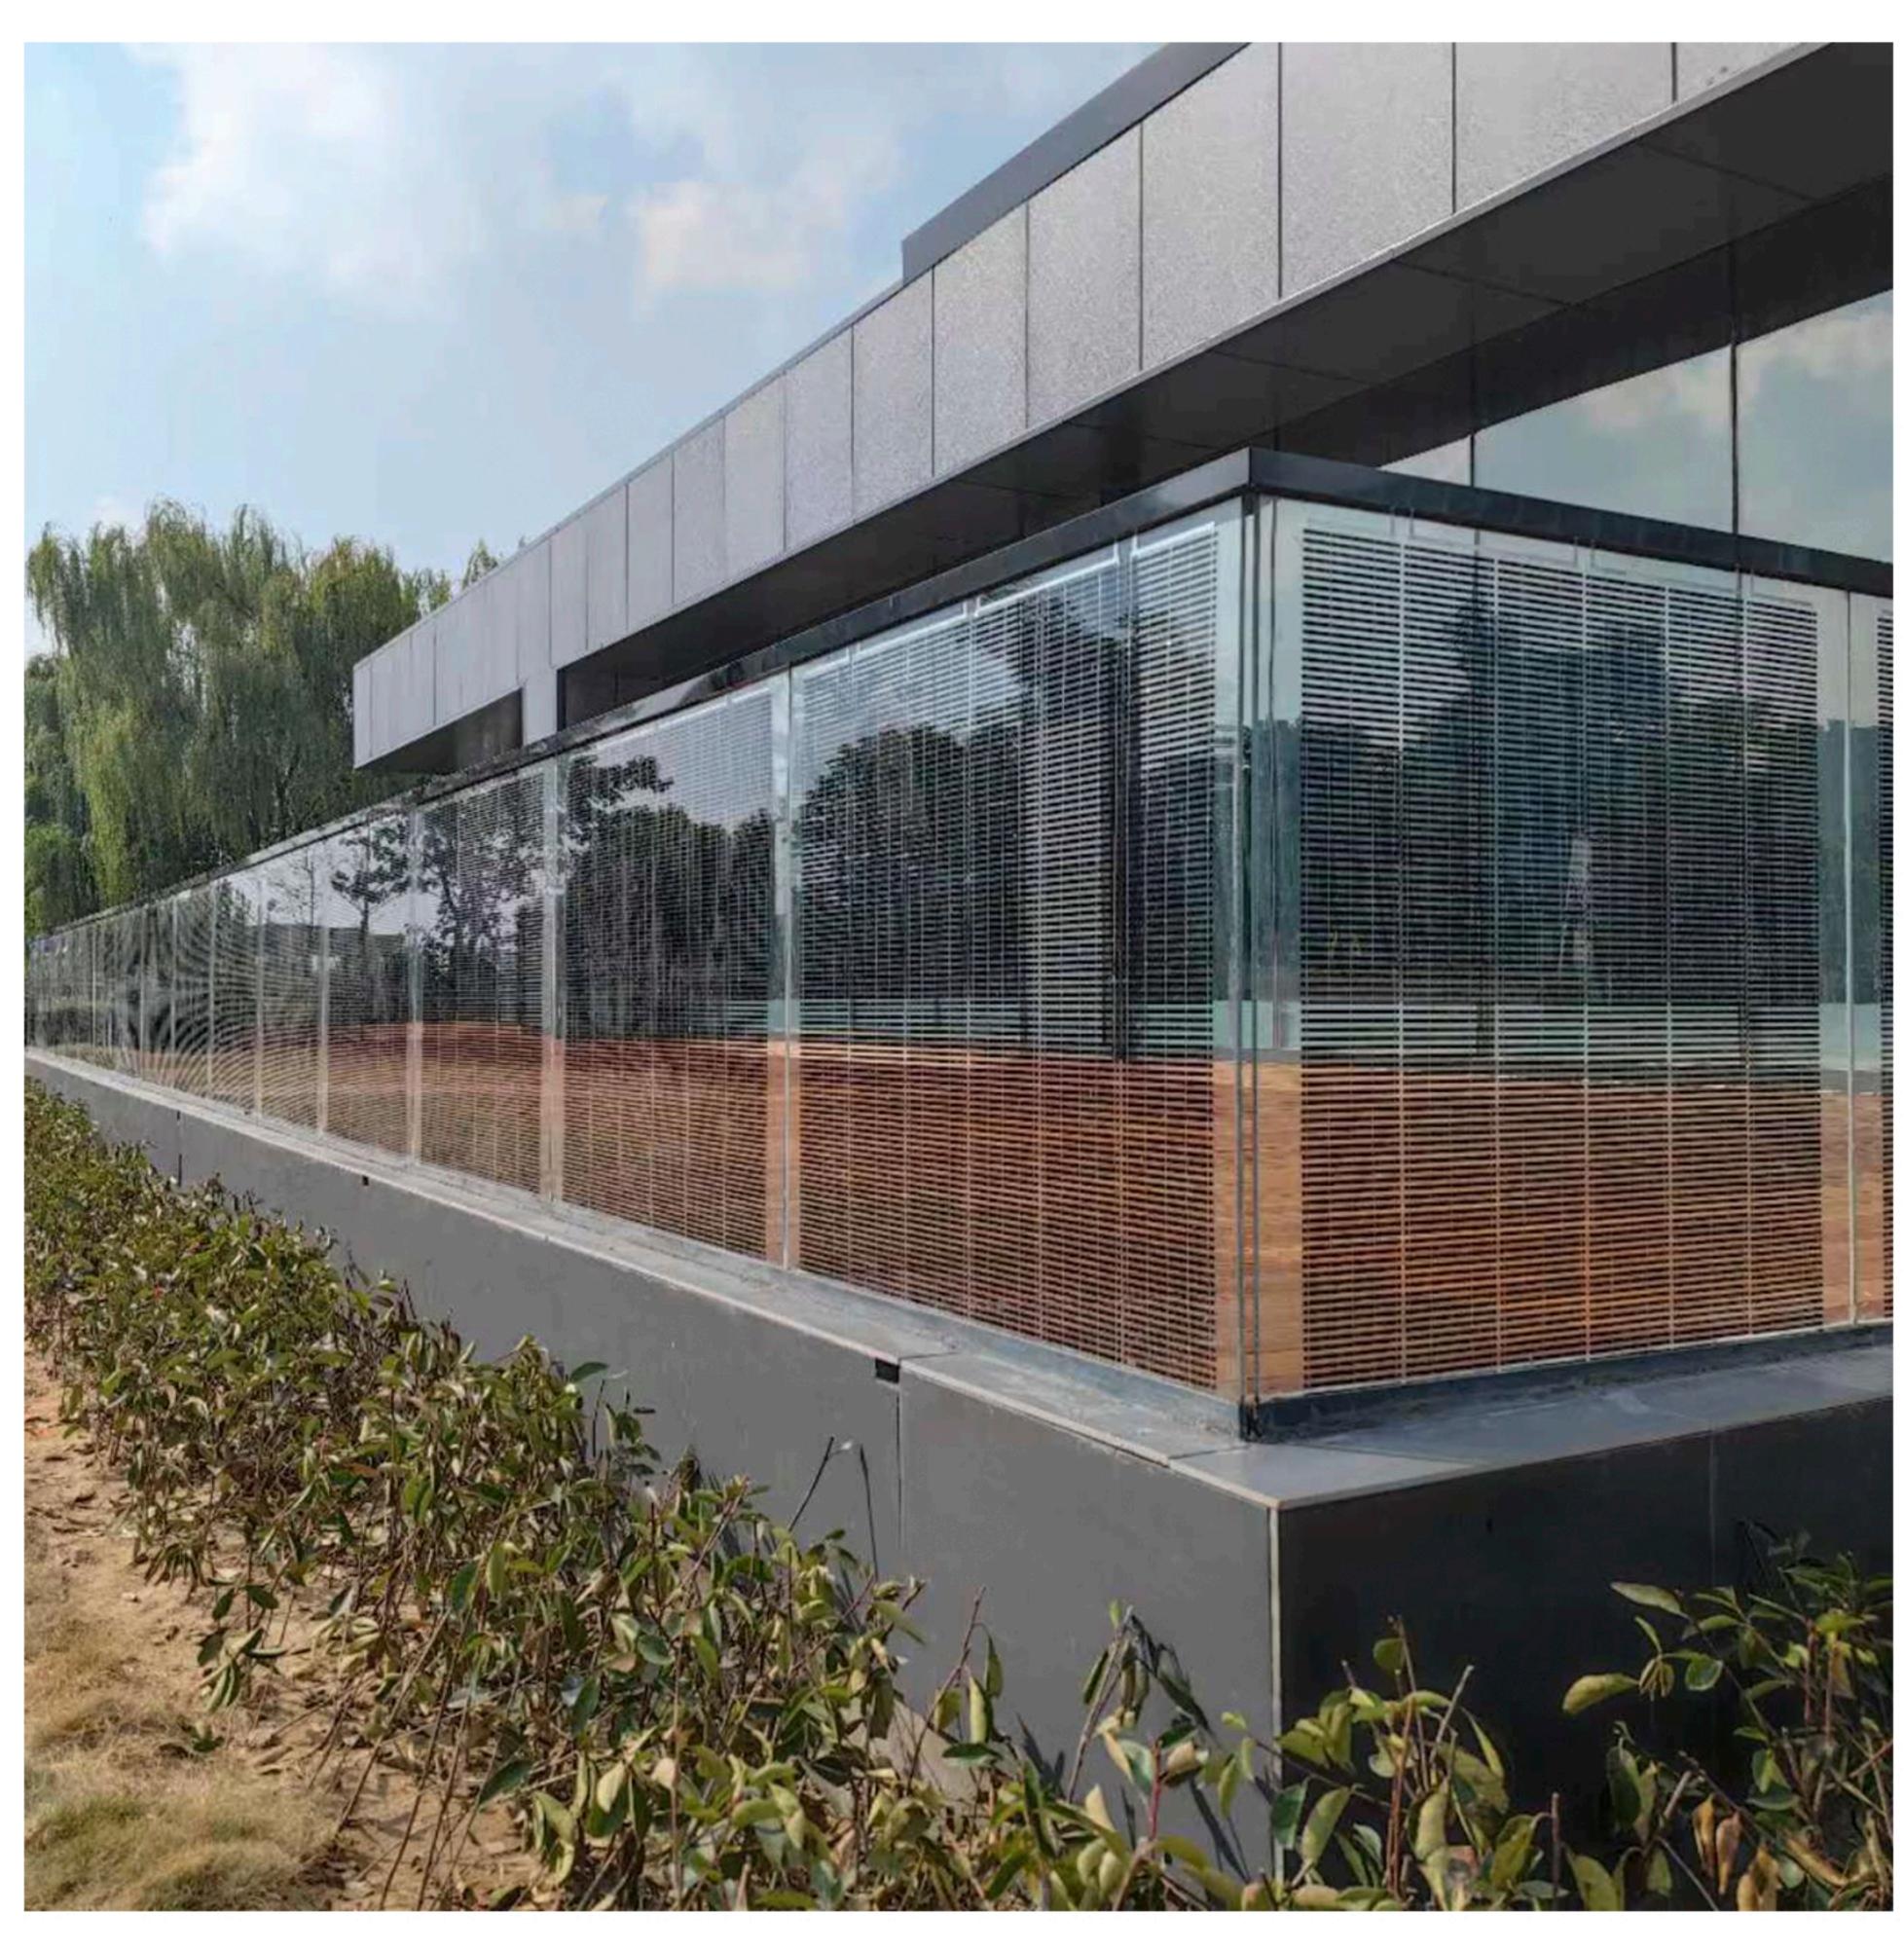

## PV PANEL PARAPET

SI-ESF-M-BIPV-BL-M140-552

- ·6 mm tempered glass high-transparency
- ·0.76 mm PVB layer
- ·0.21 mm monocrystalline PV cells 140x5 mm
- ·0.76 mm PVB layer
- ·6 mm tempered glass

## Composition

Size: 1000 x 1000 x 14 mm

Weight: 27 kg Matrix: 6 x 92

Transparency: 60%

Panel Power: 77 Wp

Total Power: 1,848 Wp

www.solarinnova.net

Quantity: 24 pcs

Solar fences are a perfect solution as they constitute a range of active technological glass capable to generate electrical energy, which can be used in new construction and renovation buildings, allowing electrical autonomy and energy savings.

Paseo

SI-ESF-M-BIPV-BL-M140-552

ne of the great advantages of Solar Innova's architectural integration photovoltaic glasses is that they act as a filter for ultraviolet and infrared radiation, both harmful to health, in addition to generating clean and free energy thanks to the sun.