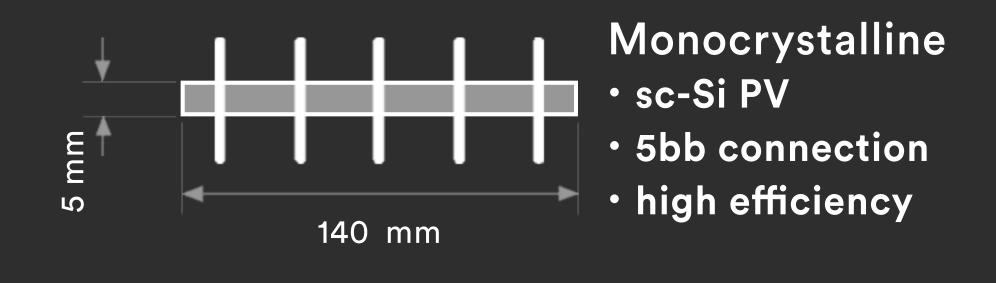

## PV PANEL PARAPET

SI-ESF-M-BIPV-BL-M140-552

- ·6 mm tempered glass high-transparency
- ·0.76 mm PVB layer
- ·0.21 mm monocrystalline PV cells 140x5 mm
- ·0.76 mm PVB layer
- ·6 mm tempered glass

## Composition

Size: 1000 x 1000 x 14 mm

Weight: 27 kg Matrix: 6 x 92

Transparency: 60%

Panel Power: 77 Wp

Total Power: 1,848 Wp

www.solarinnova.net

Quantity: 24 pcs