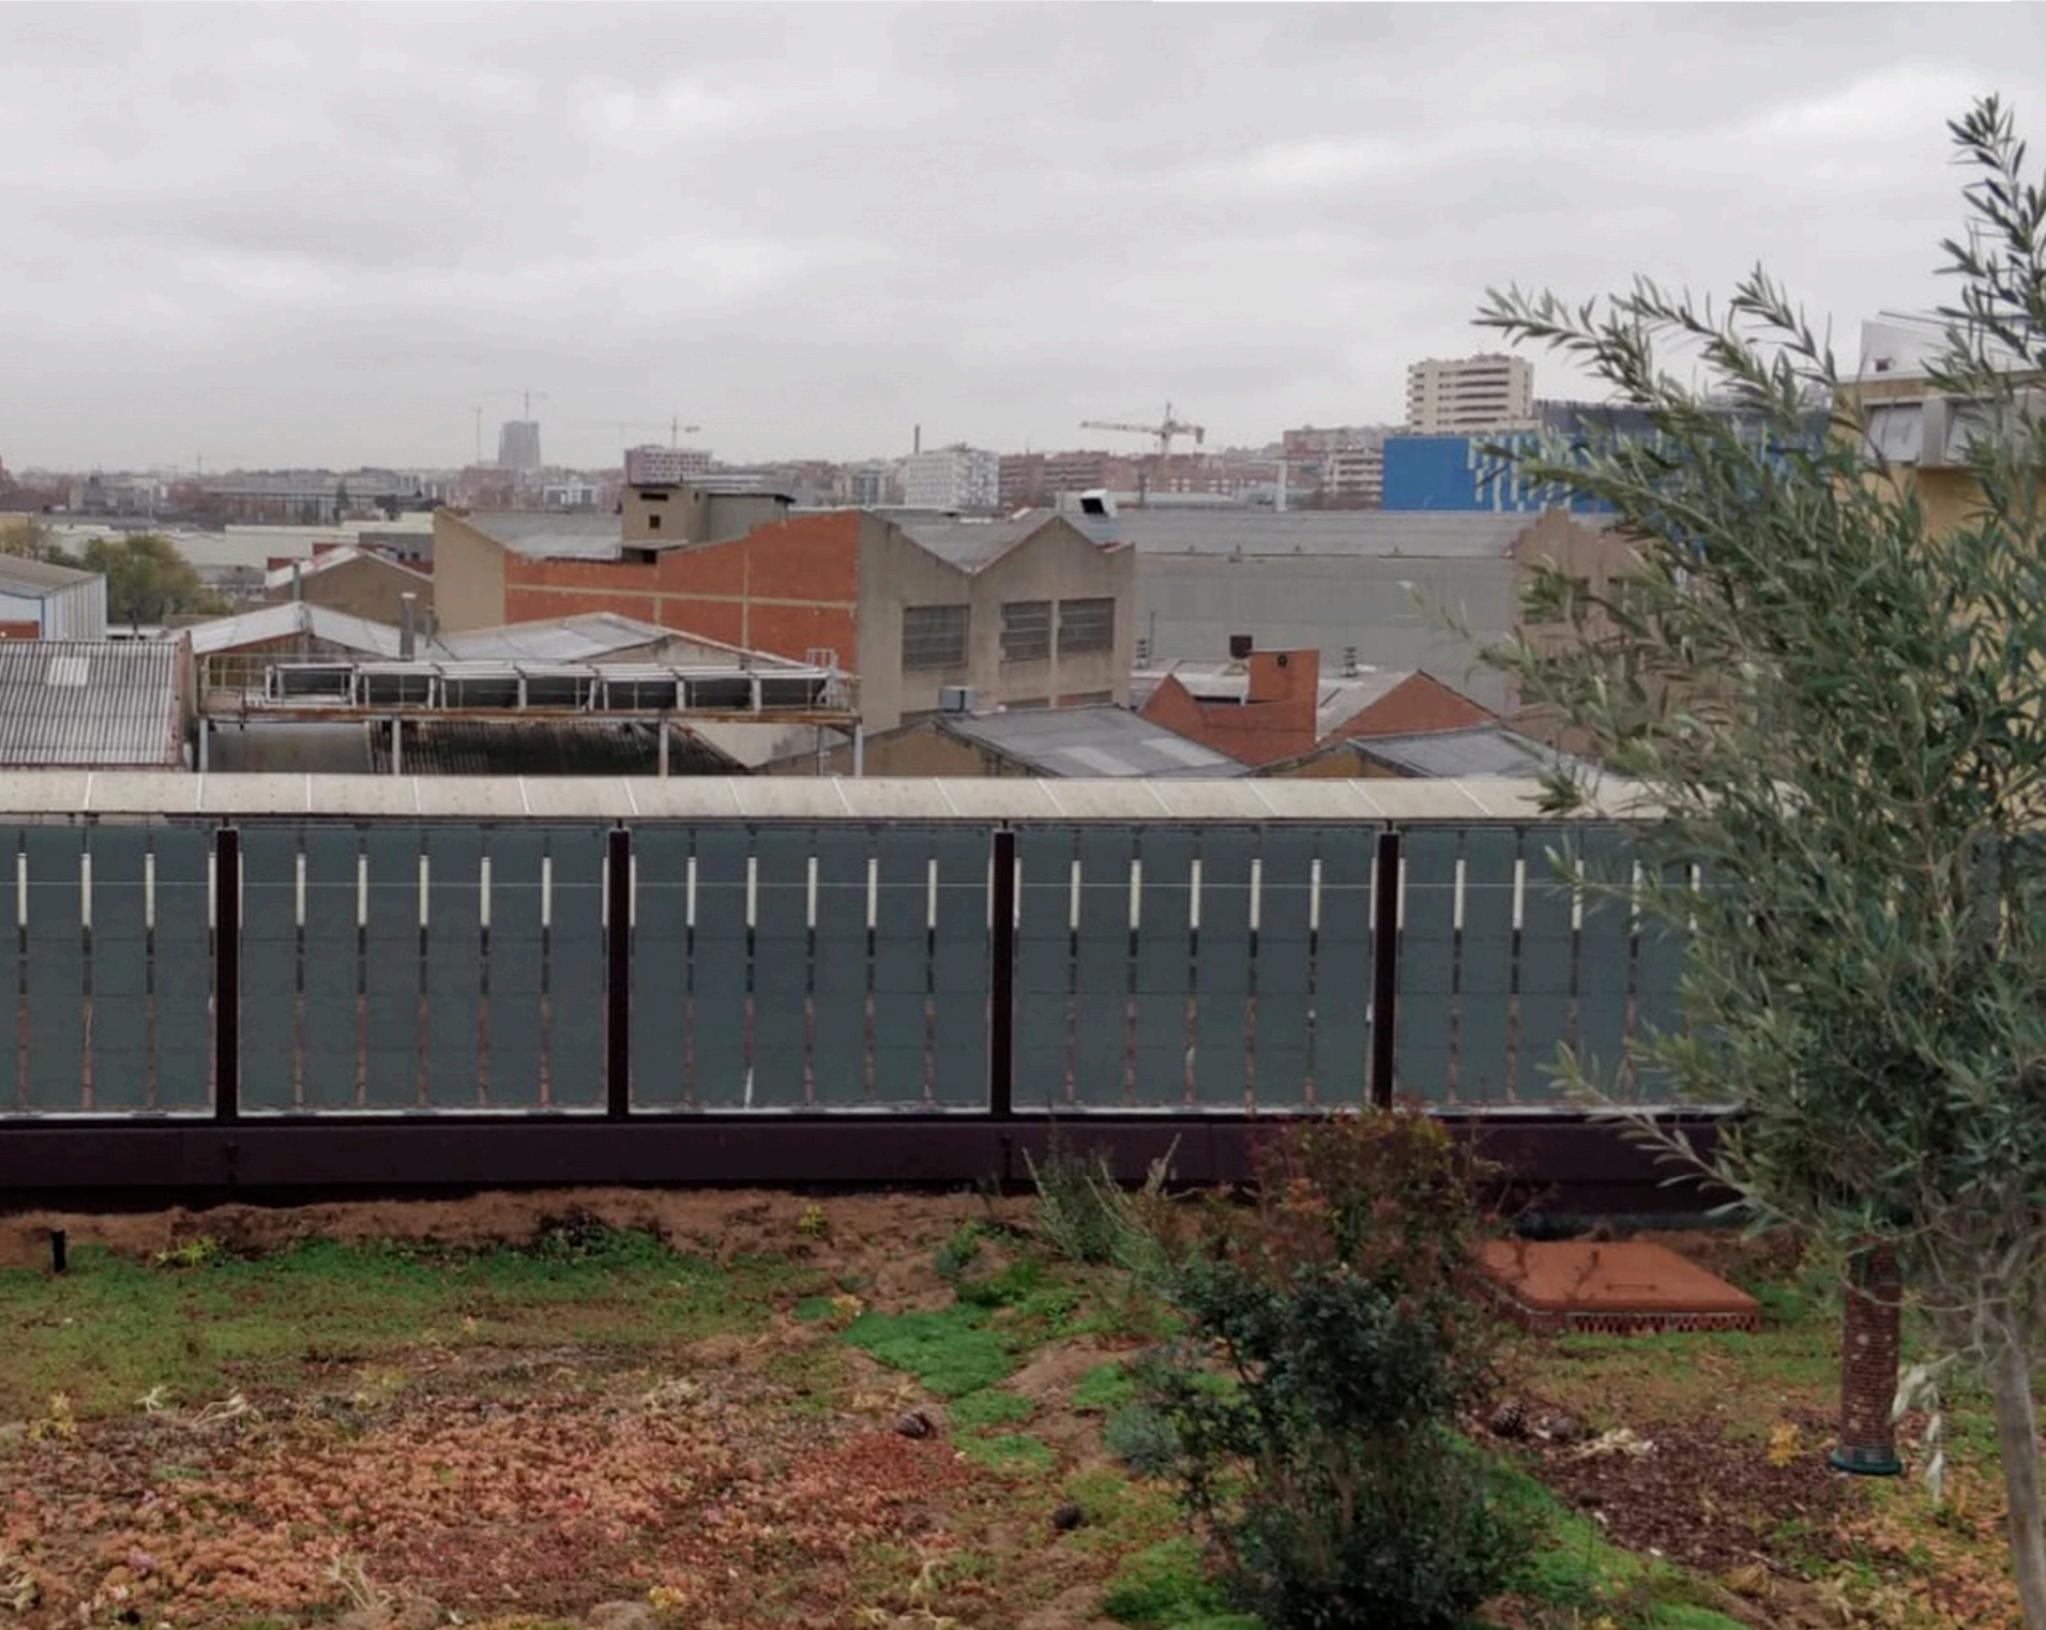

## PV PANEL PARAPET

SI-ESF-M-BIPV-BL-M156-30

- ·10 mm tempered glass high-transparency
- ·0.76 mm PVB layer
- ·0.21 mm monocrystalline PV cells 156x156 mm
- ·0.76 mm PVB layer
- ·10 mm tempered glass

Size: 1105 x 860 x 14 mm

Matrix: 6 x 5

Transparency: 36%

Panel Power: 140 Wp

PV PANEL SKYLIGHT

SI-ESF-M-BIPV-CT-M156-60

Matrix: 6 x 10

Panel Power: 280 Wp

Total Power: 8,000 Wp

Quantity: 50 pcs

Solar parapets are a perfect solution as they constitute a range of active technological glass capable to generate electrical energy, which can be used in new construction and renovation buildings, allowing electrical autonomy and energy savings.