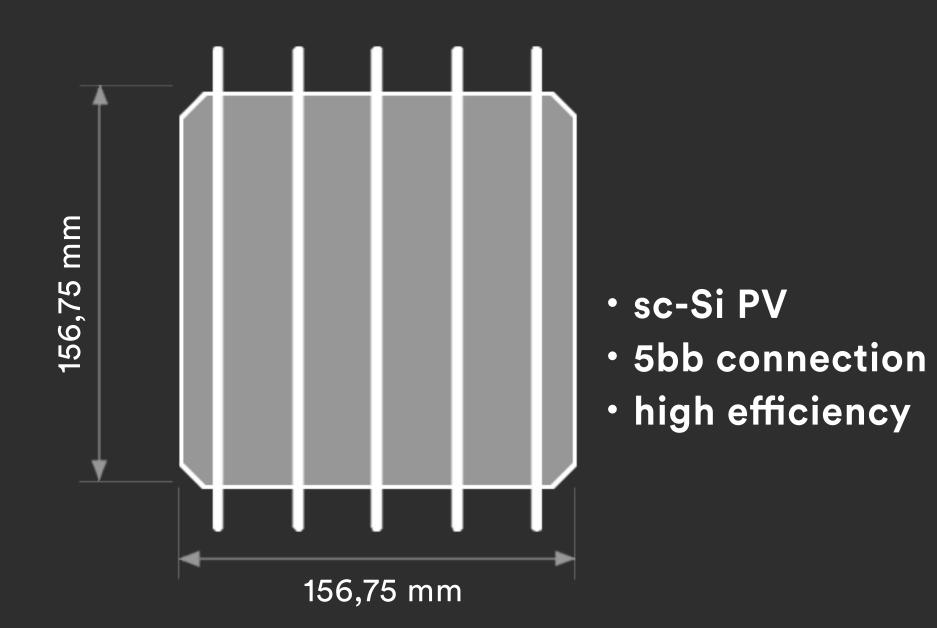

## PV PANEL PARAPET

SI-ESF-M-BIPV-BL-M156-30

- ·10 mm tempered glass high-transparency
- ·0.76 mm PVB layer
- ·0.21 mm monocrystalline PV cells 156x156 mm
- ·0.76 mm PVB layer
- ·10 mm tempered glass

Size: 1105 x 860 x 14 mm

Matrix: 6 x 5

Transparency: 36%

Panel Power: 140 Wp

PV PANEL SKYLIGHT

SI-ESF-M-BIPV-CT-M156-60

Matrix: 6 x 10

Panel Power: 280 Wp

Total Power: 8,000 Wp