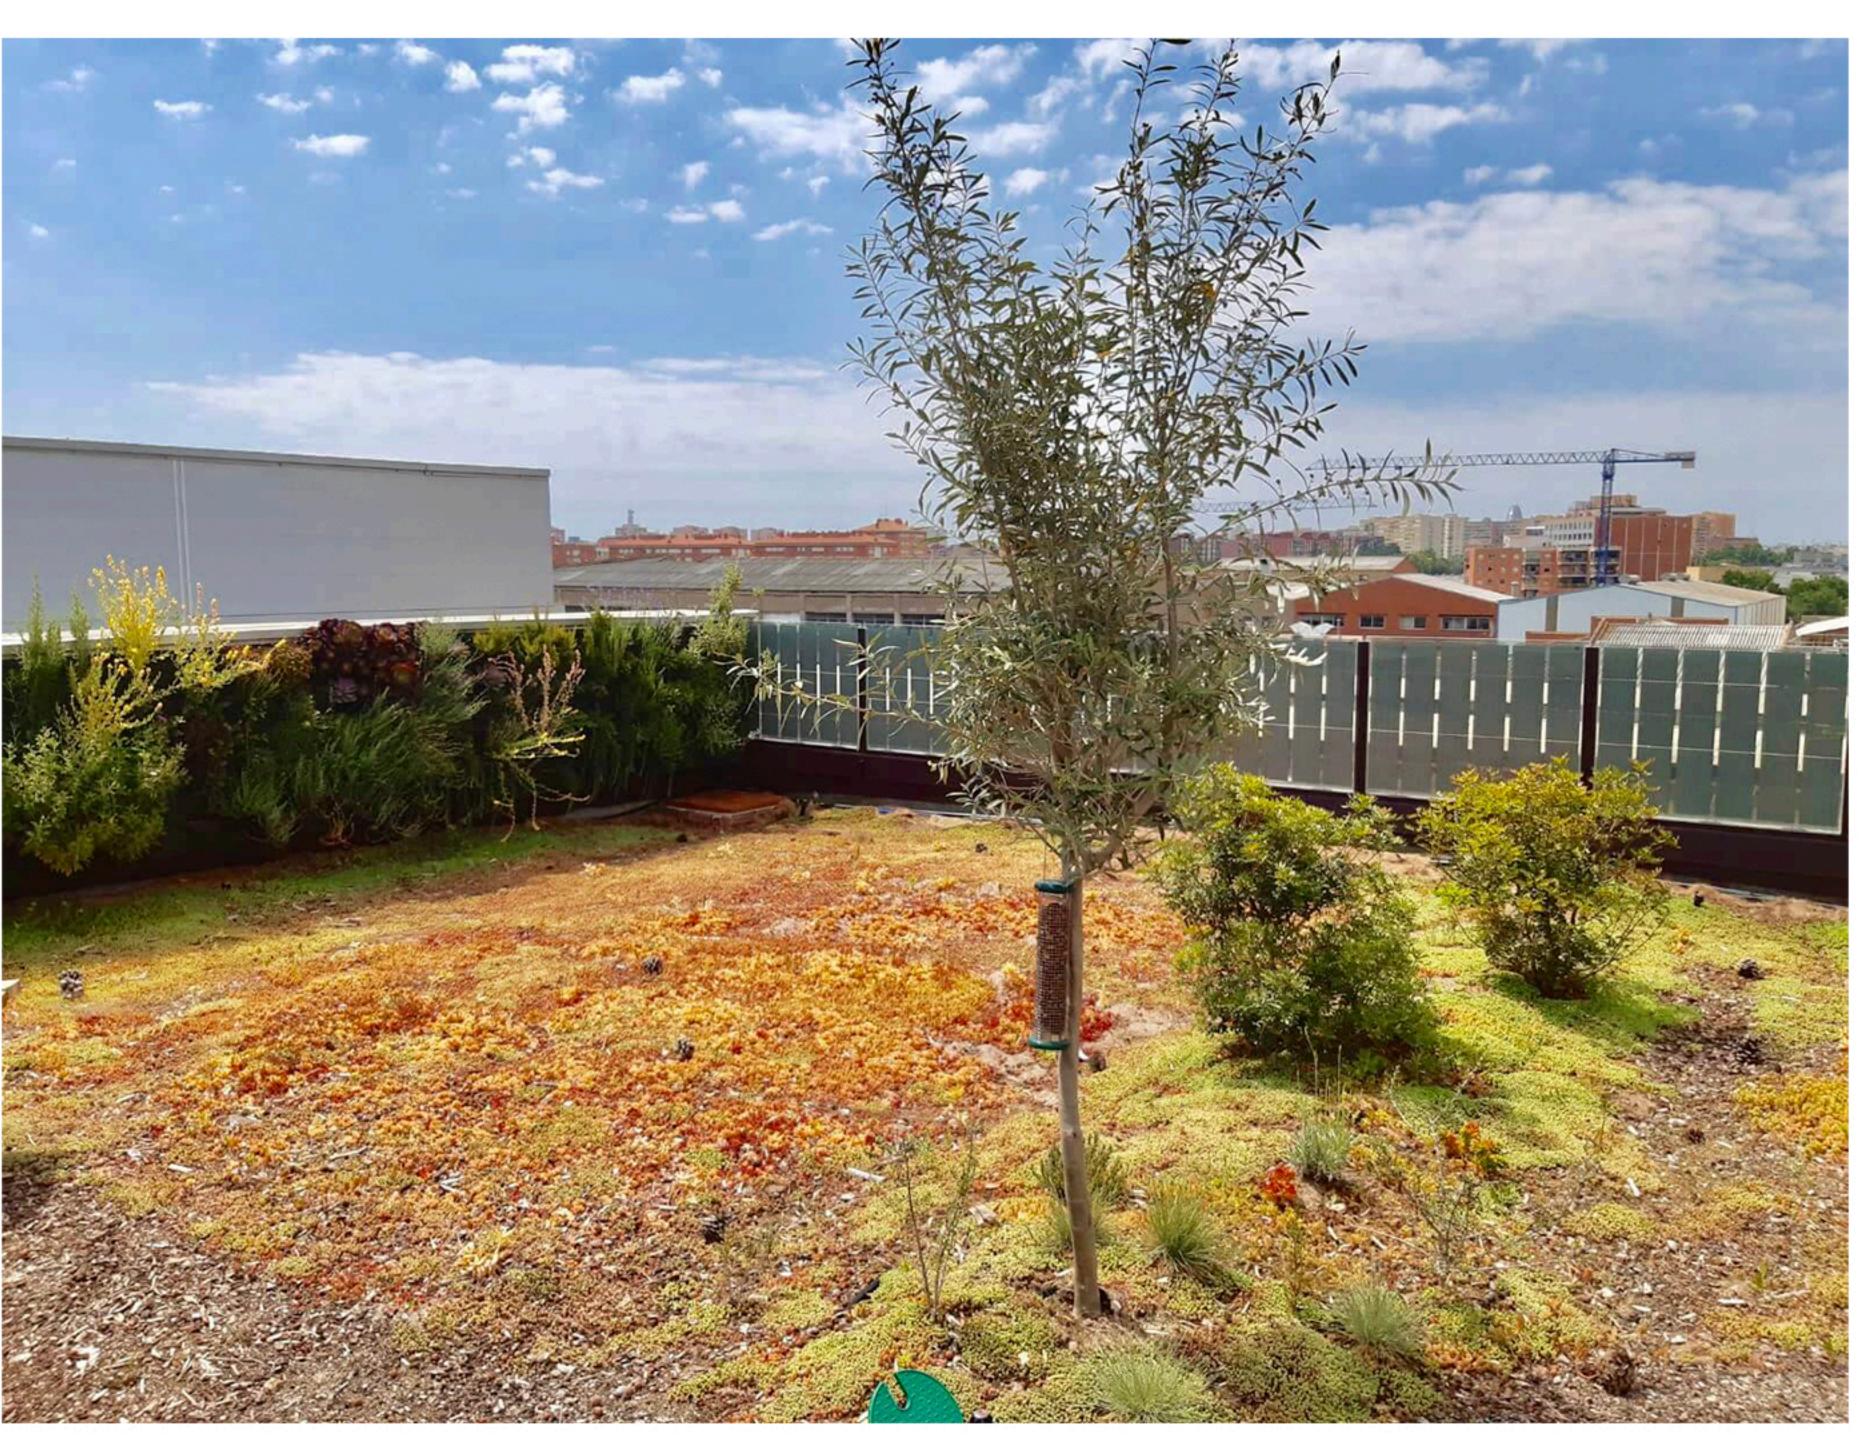

## PV PANEL PARAPET

SI-ESF-M-BIPV-BL-M156-30

- ·10 mm tempered glass high-transparency
- ·0.76 mm PVB layer
- ·0.21 mm monocrystalline PV cells 156x156 mm
- ·0.76 mm PVB layer
- ·10 mm tempered glass

Size: 1105 x 860 x 14 mm

Matrix: 6 x 5

Transparency: 36%

Panel Power: 140 Wp

PV PANEL SKYLIGHT

SI-ESF-M-BIPV-CT-M156-60

Matrix: 6 x 10

Panel Power: 280 Wp

Total Power: 8,000 Wp

Quantity: 50 pcs

Solar parapets are a perfect solution as they constitute a range of active technological glass capable to generate electrical energy, which can be used in new construction and renovation buildings, allowing electrical autonomy and energy savings.