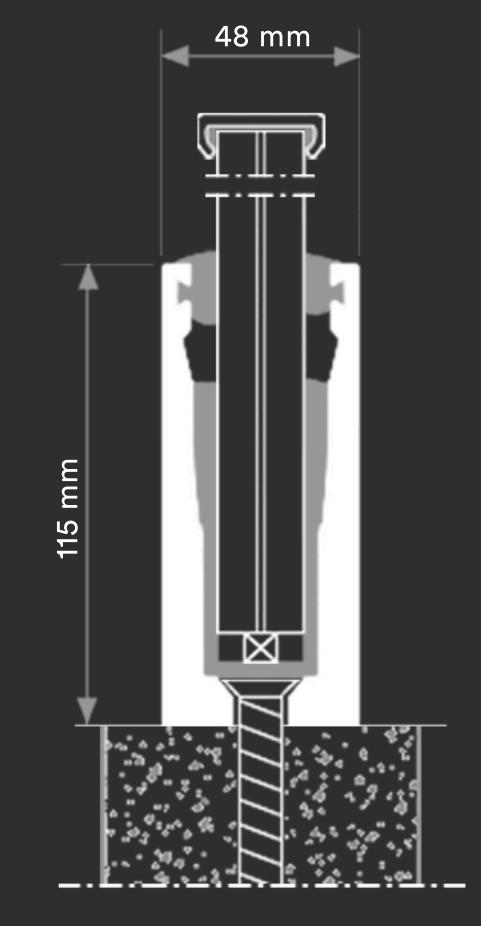

## PV PANEL PARAPET

SI-ESF-M-BIPV-BL-M156-30

- ·10 mm tempered glass high-transparency
- ·0.76 mm PVB layer
- ·0.21 mm monocrystalline PV cells 156x156 mm
- ·0.76 mm PVB layer
- ·10 mm tempered glass

Size: 1105 x 860 x 14 mm