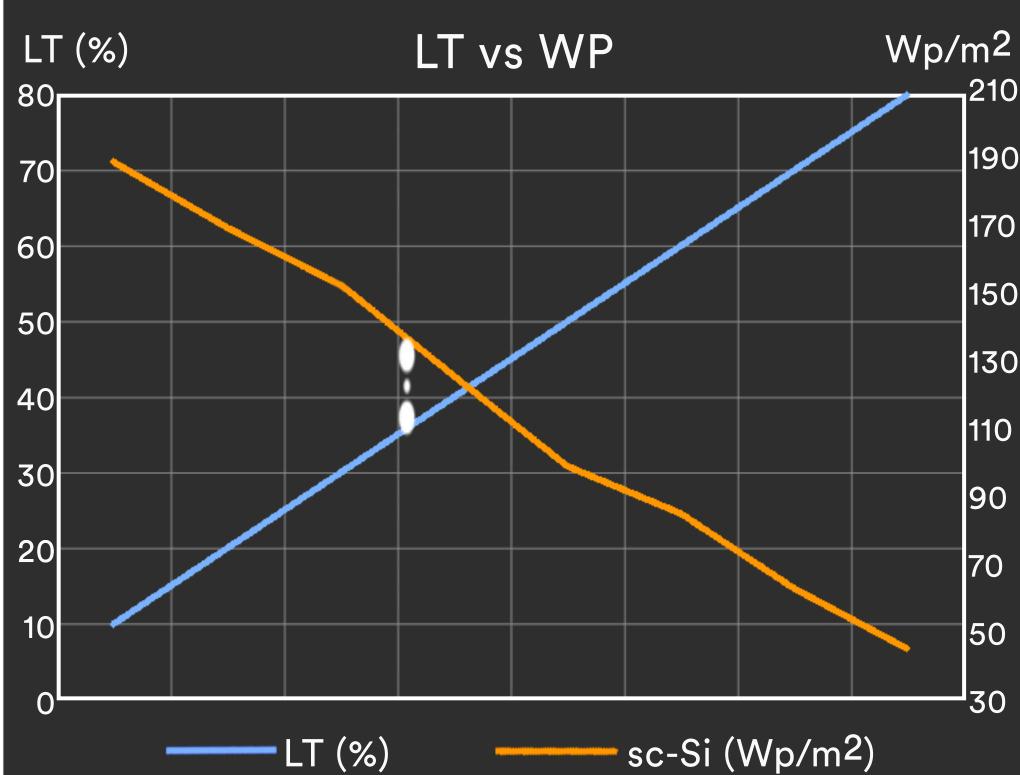

Matrix: 6 x 5

Transparency: 36%

Panel Power: 140 Wp

PV PANEL SKYLIGHT

SI-ESF-M-BIPV-CT-M156-60

Matrix: 6 x 10

Panel Power: 280 Wp

Total Power: 8,000 Wp