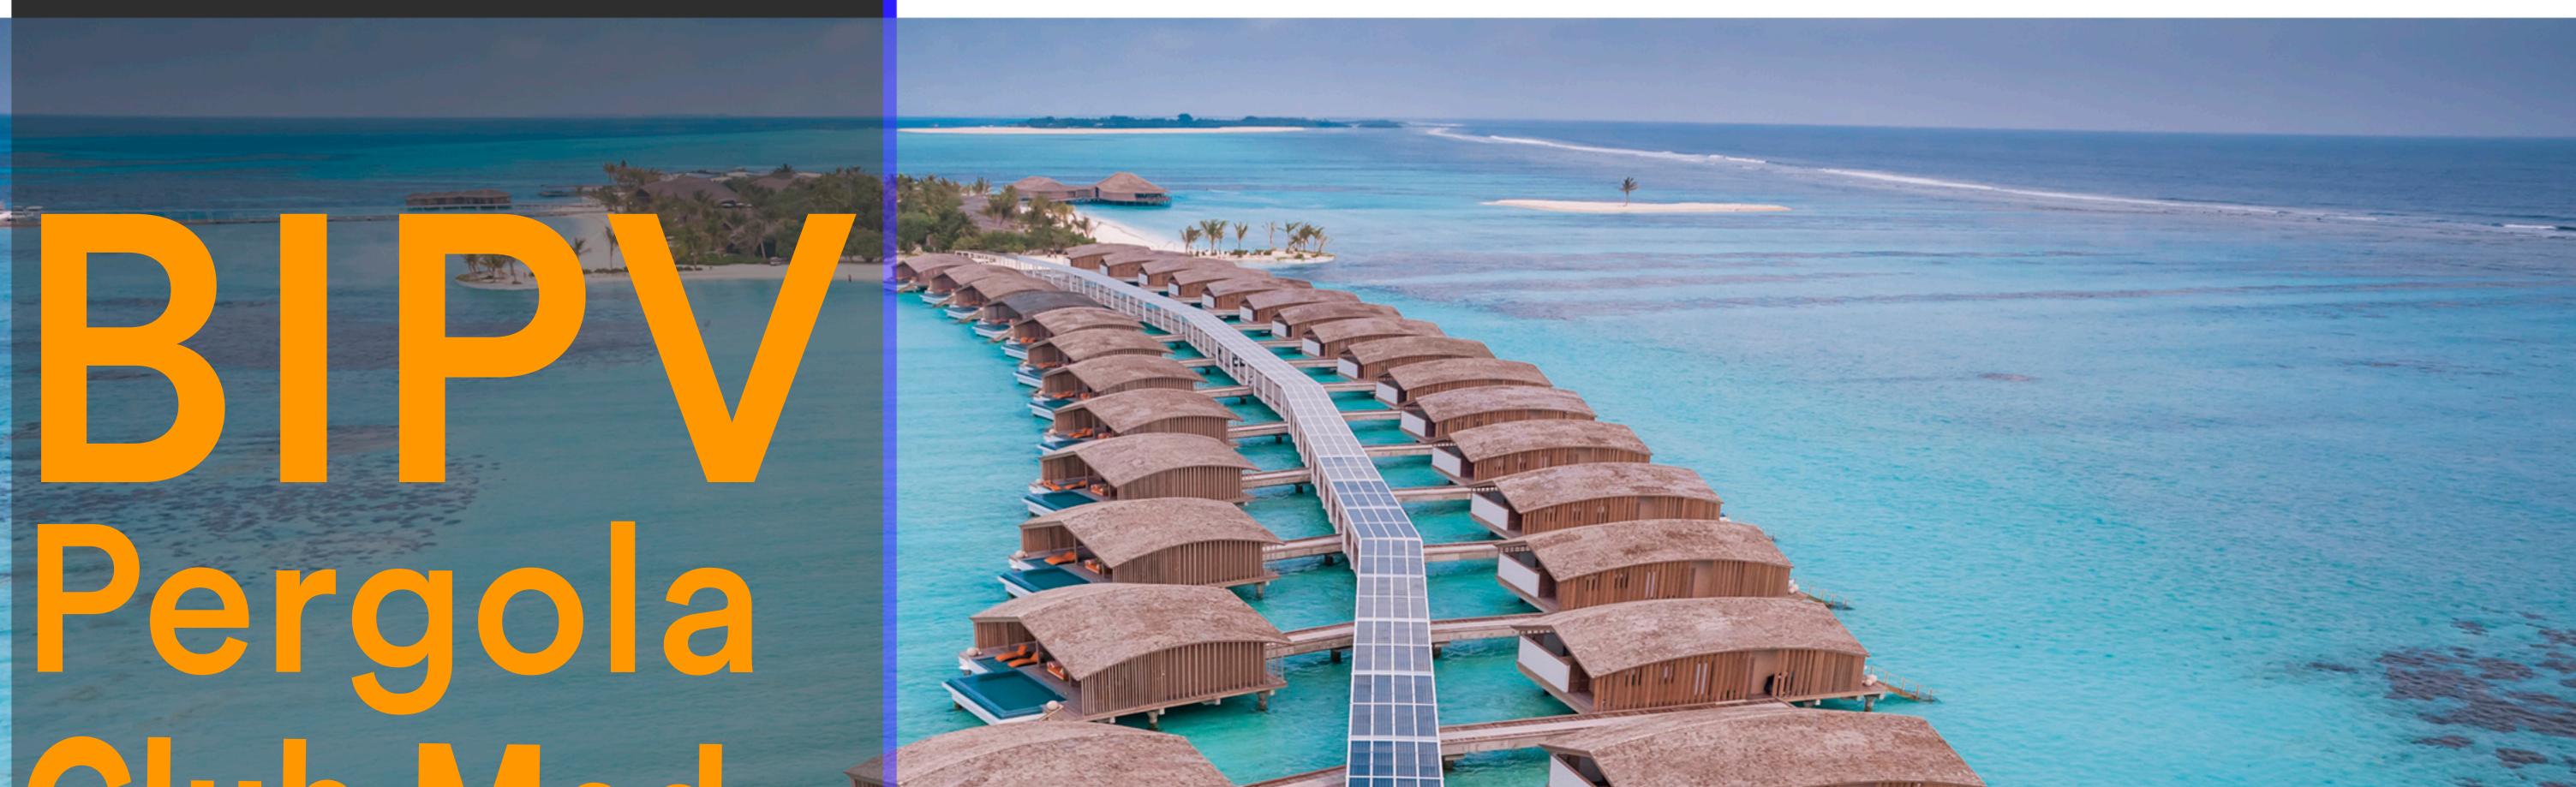

hotovoltaic pergolas are an alternative way to transform materials that are normally used in construction to generate shades