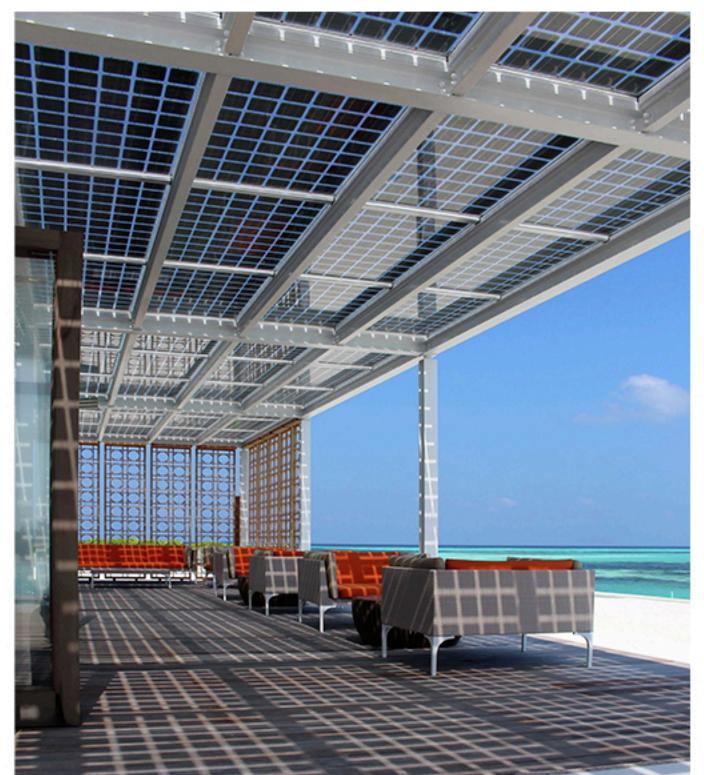

hotovoltaic pergolas are an alternative way to transform materials that are normally used in construction to generate shades

#### SI-ESF-M-BIPV-CT-M156-60

Raising awareness by betting on renewable energy

Integration of renewable energy in urban environments

Advantage of unused areas

Amortization of economic investments

material

Investment