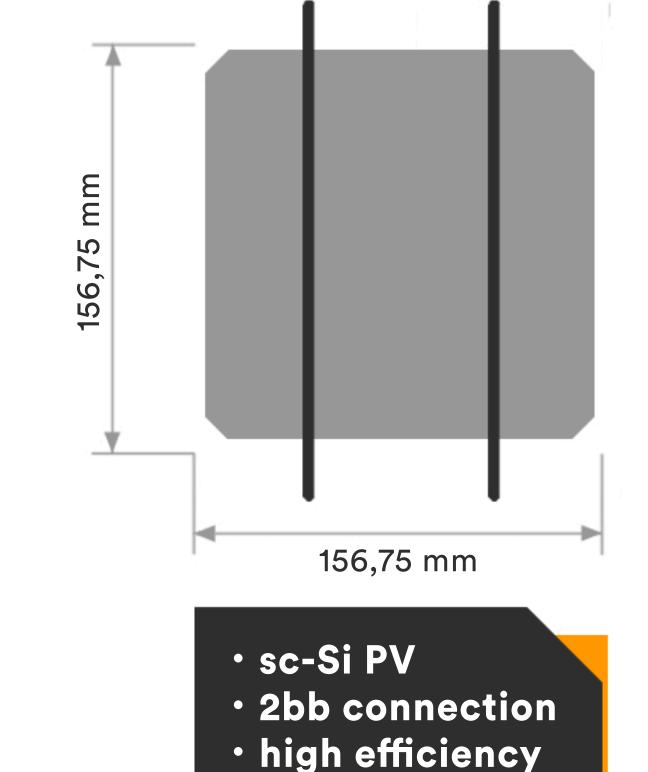

#### SI-ESF-M-BIPV-CT-M156-60

•6 mm tempered glass high-transparency ·0.76 mm PVB layer ·0.21 mm monocrystalline PV cells 156x156 mm ·0.76 mm PVB layer ·6 mm tempered glass **Composition:** 

Size: 1100x 1800 x 14 mm Matrix: 6 x 10 Transparency: 25%