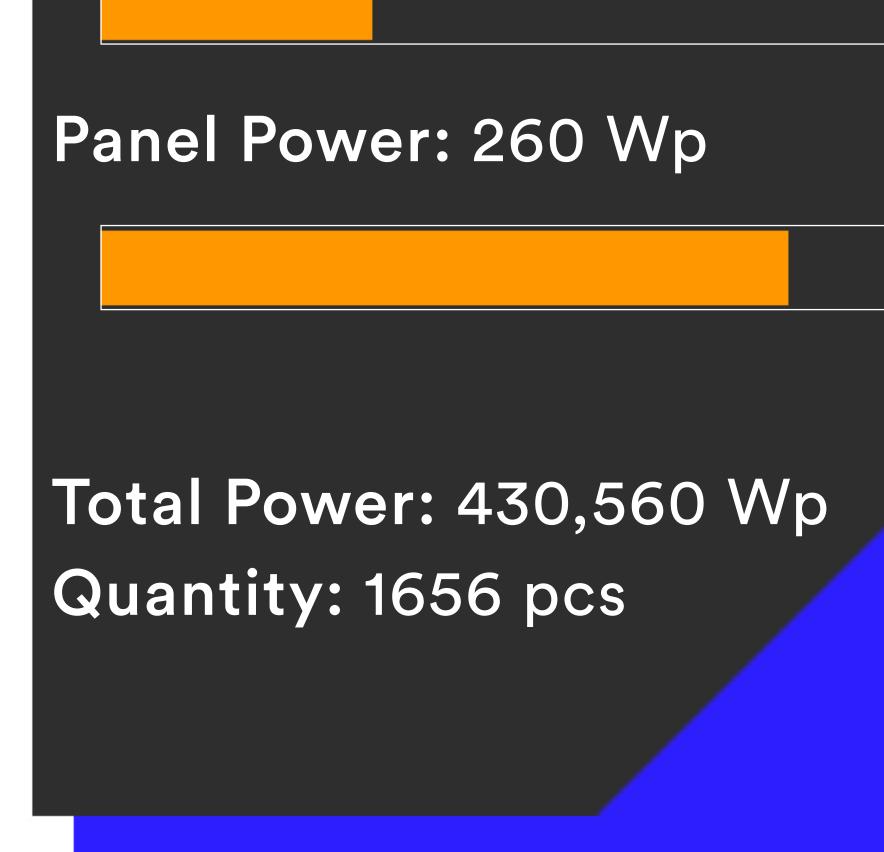

#### SI-ESF-M-BIPV-CT-M156-60

•6 mm tempered glass high-transparency ·0.76 mm PVB layer ·0.21 mm monocrystalline PV cells 156x156 mm ·0.76 mm PVB layer ·6 mm tempered glass **Composition:** 

Size: 1100x 1800 x 14 mm Matrix: 6 x 10 Transparency: 25%

#### SI-ESF-M-BIPV-CT-M156-60

Raising awareness by betting on renewable energy

Integration of renewable energy in urban environments

Advantage of unused areas

Amortization of economic investments

material

Investment