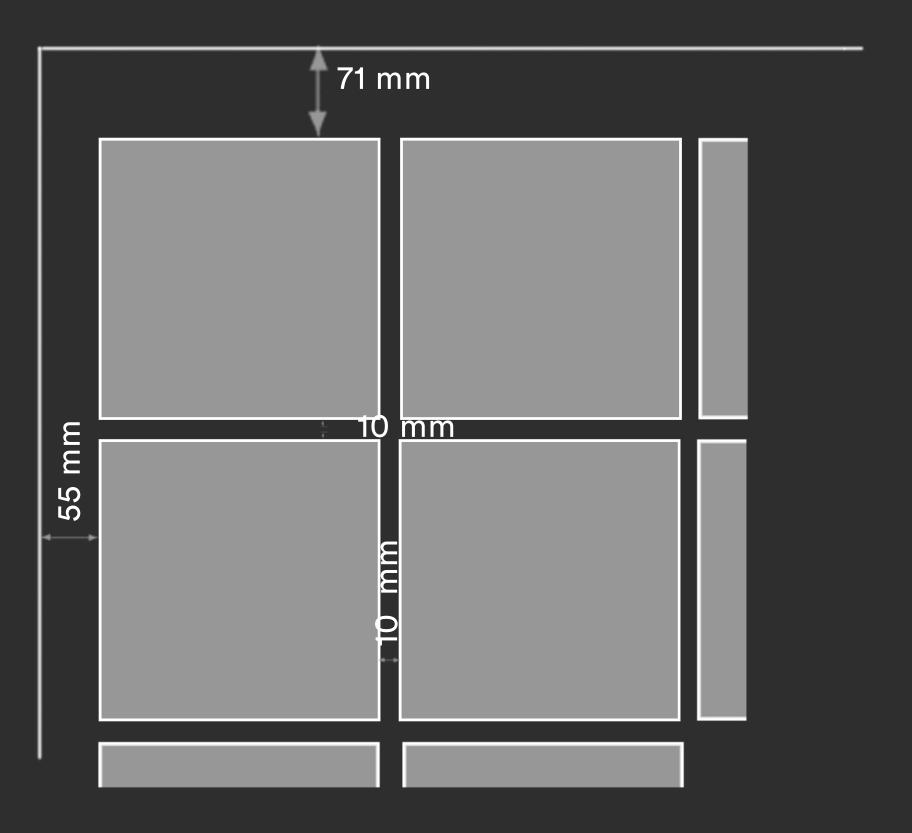

#### SI-ESF-M-BIPV-CT-M156-60

•6 mm tempered glass high-transparency ·0.76 mm PVB layer ·0.21 mm monocrystalline PV cells 156x156 mm ·0.76 mm PVB layer ·6 mm tempered glass **Composition:** 

Size: 1100x 1800 x 14 mm Matrix: 6 x 10 Transparency: 25%