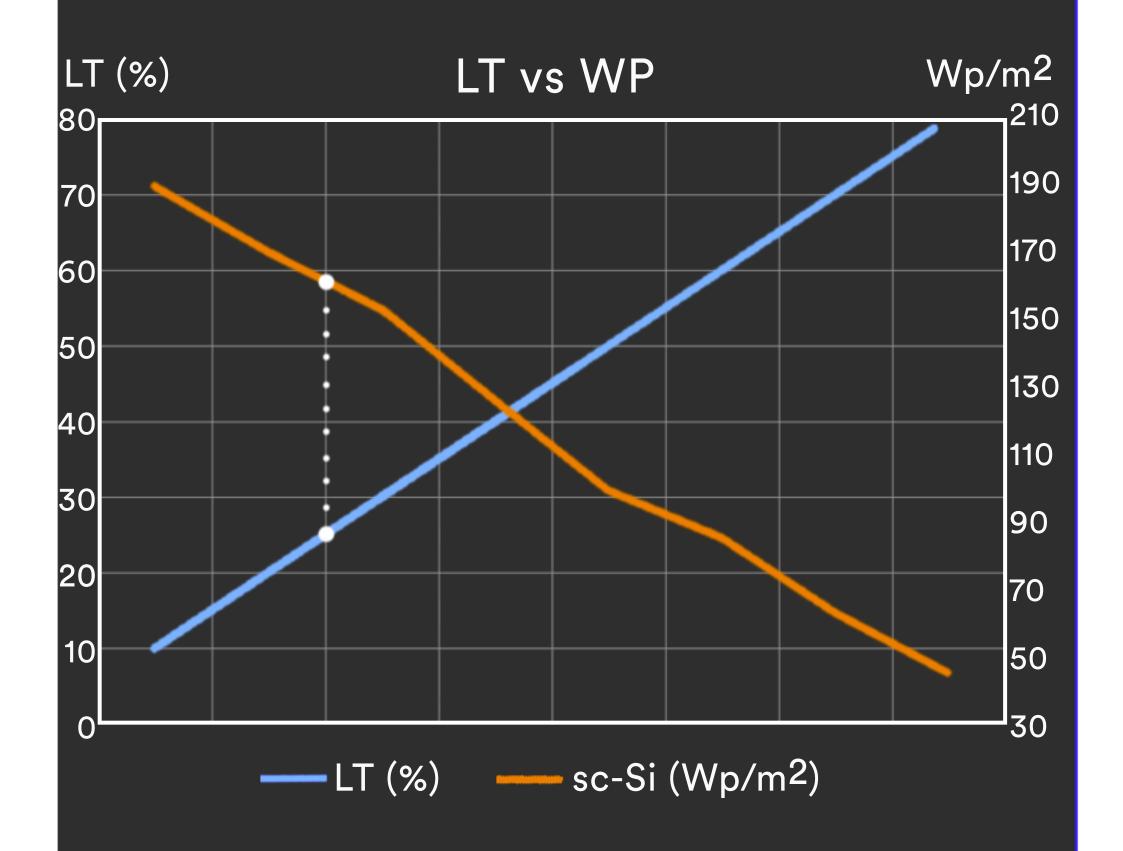

#### SI-ESF-M-BIPV-CT-M156-60

•6 mm tempered glass high-transparency ·0.76 mm PVB layer ·0.21 mm monocrystalline PV cells 156x156 mm ·0.76 mm PVB layer ·6 mm tempered glass **Composition:** 

Size: 1100x 1800 x 14 mm Matrix: 6 x 10 Transparency: 25%